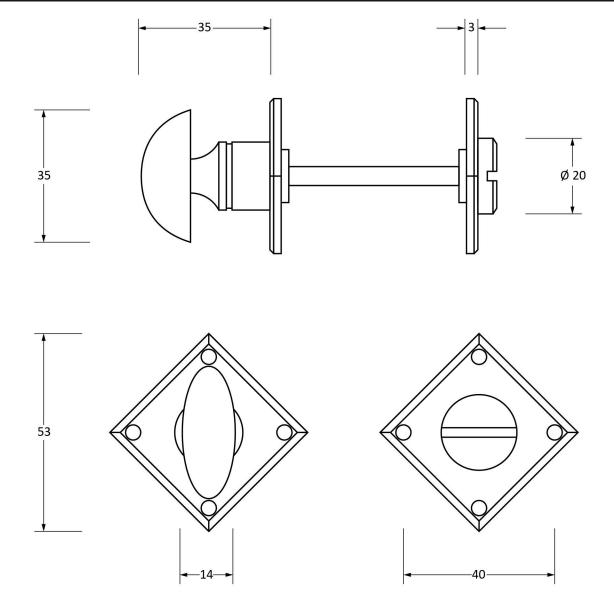

Please Note, due to the hand crafted nature of our products all measurements are approximate and should be used as a guide only.

| rease rease, and to the hand draited rease or our products an inecession are approximate and should be used as a gaine strip. |                            |                                            |                |                             |
|-------------------------------------------------------------------------------------------------------------------------------|----------------------------|--------------------------------------------|----------------|-----------------------------|
| Product Information                                                                                                           |                            | Pack Contents                              | Fixing Screws  |                             |
| Product Code:                                                                                                                 | 18336                      | 1 x Thumbturn                              | Size:          | Gauge 4 x 1/2" (3mm x 13mm) |
| Description:                                                                                                                  | Diamond Bathroom Thumbturn | 1 x Coin Release with Spindle (5mm x 60mm) | Type:          | Roundhead                   |
| Finish:                                                                                                                       | Pewter                     | 2 x Baseplates                             | Finish:        | Pewter                      |
| Base Material:                                                                                                                | Mild Steel                 | 1 x Steel Allen Key                        | Base Material: | Stainless Steel             |
|                                                                                                                               |                            | 8 x Fixing Screws                          |                |                             |