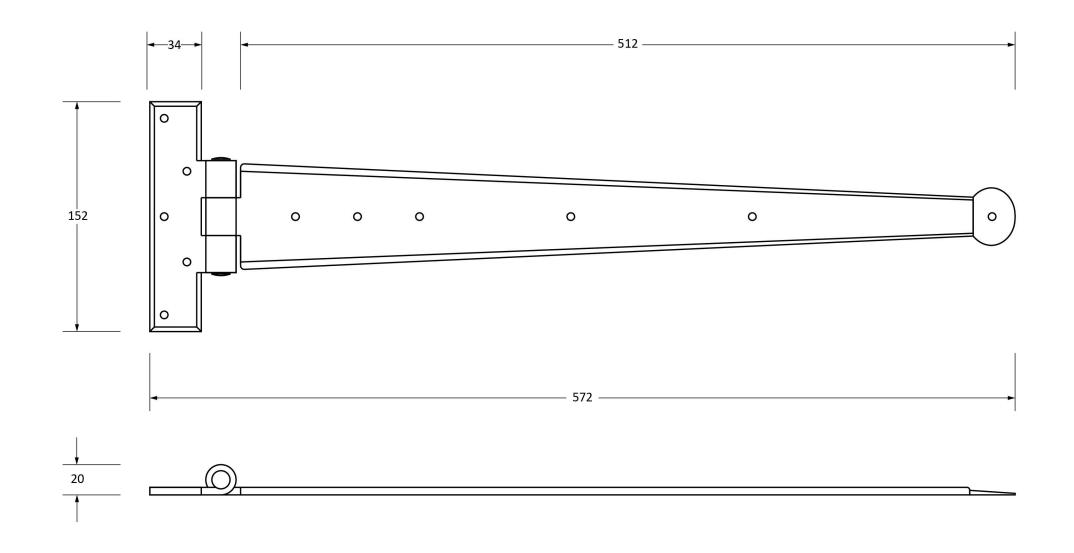

Please Note, due to the hand crafted nature of our products all measurements are approximate and should be used as a guide only.

| Product Information         |                                                      | Pack Contents                      | Fixing Screw                                |                                                                            |                                                       |
|-----------------------------|------------------------------------------------------|------------------------------------|---------------------------------------------|----------------------------------------------------------------------------|-------------------------------------------------------|
| Description: 2<br>Finish: I | 33011<br>22″ T Hinge (Pair)<br>Beeswax<br>Mild Steel | 2 x T Hinges<br>22 x Fixing Screws | Size:<br>Type:<br>Finish:<br>Base Material: | Gauge 8 x 1" (4mm x 25mm)<br>Roundhead Screw<br>Beeswax<br>Stainless Steel | From the • 1 <sup>®</sup><br>www.from the anvil.co.uk |