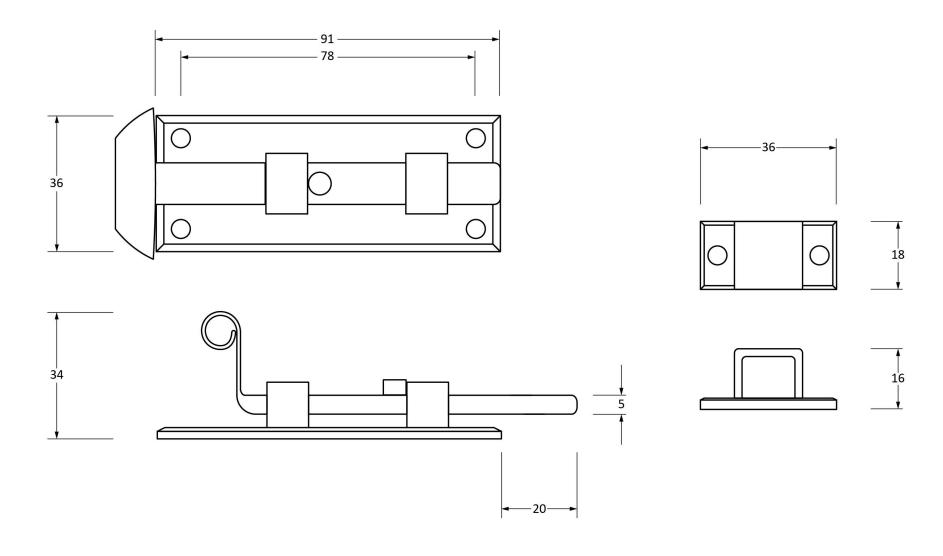

Please Note, due to the hand crafted nature of our products all measurements are approximate and should be used as a guide only.

| Product Information                                        |                                                       | Pack Contents                                         | Fixing Screws                               |                                                                         |
|------------------------------------------------------------|-------------------------------------------------------|-------------------------------------------------------|---------------------------------------------|-------------------------------------------------------------------------|
| Product Code:<br>Description:<br>Finish:<br>Base Material: | 33013<br>4" Straight Door Bolt<br>Black<br>Mild Steel | 1 x Bolt<br>1 x Reciever Bridge<br>6 x Fixings Screws | Size:<br>Type:<br>Finish:<br>Base Material: | Gauge 6 x 3/4" (3.5mm x 19mm)<br>Round Head<br>Black<br>Stainless Steel |
| I                                                          |                                                       |                                                       | 1                                           |                                                                         |