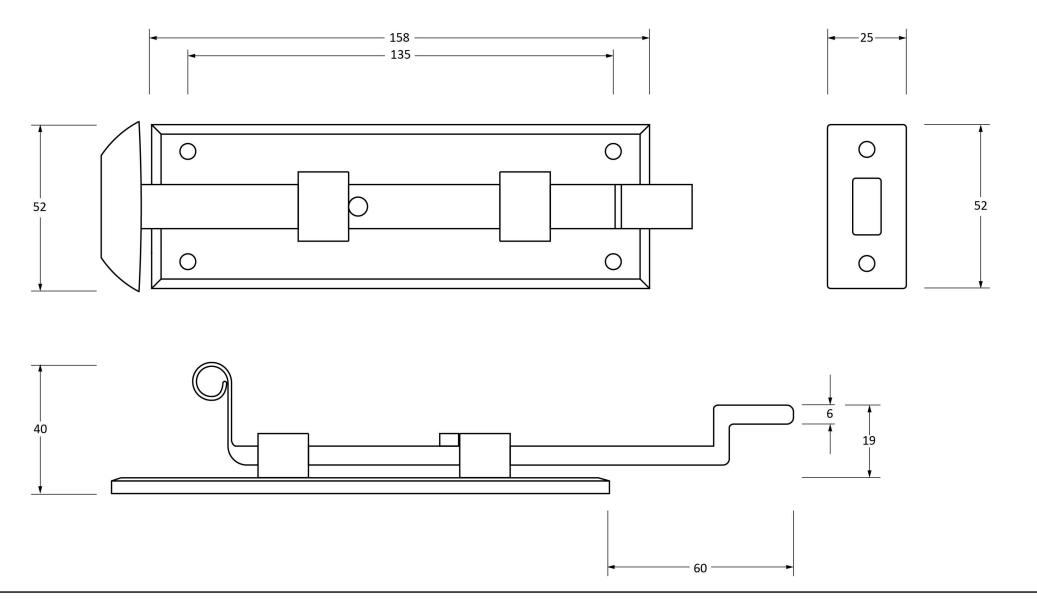

www.fromtheanvil.co.uk

Please Note, due to the hand crafted nature of our products all measurements are approximate and should be used as a guide only.

| Product Information |                      | Pack Contents      | Fixing Screws  |                           |   |
|---------------------|----------------------|--------------------|----------------|---------------------------|---|
| Product Code:       | 33016                | 1 x Bolt           | Size:          | Gauge 8 x 1" (4mm x 25mm) |   |
| Description:        | 6" Cranked Door Bolt | 1 x Mortice Plate  | Type:          | Round Head                | l |
| Finish:             | Black                | 6 x Fixings Screws | Finish:        | Black                     |   |
| Base Material:      | Mild Steel           |                    | Base Material: | Stainless Steel           |   |
|                     |                      |                    |                |                           | ı |