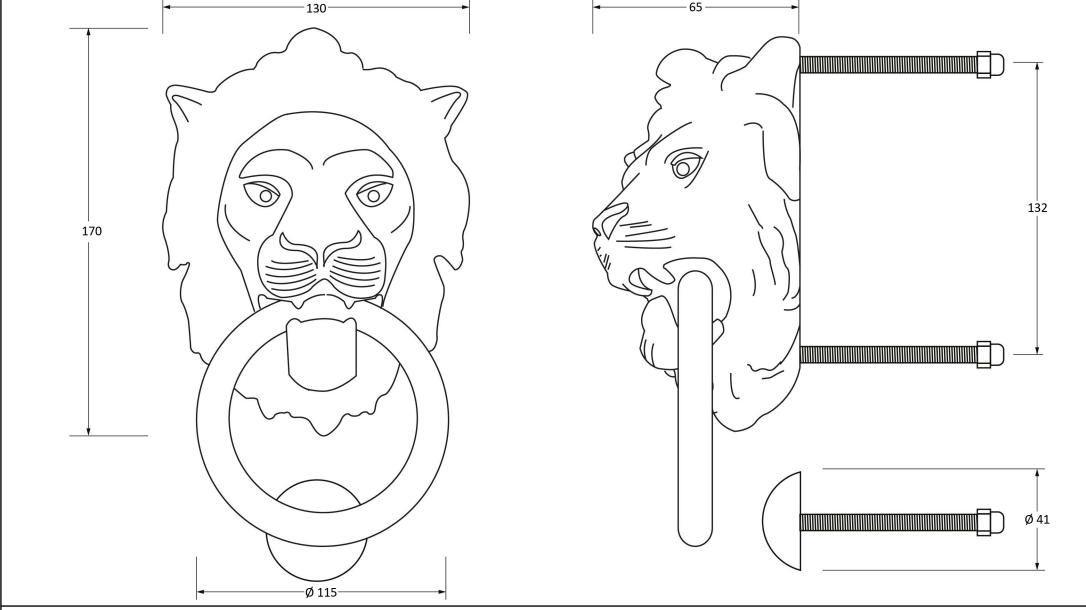

Please Note, due to the hand crafted nature of our products all measurements are approximate and should be used as a guide only.

| r lease Note, due to the hand crafted nature of our products an measurements are approximate and should be used as a guide only. |                        |                   |                |                                  |   |
|----------------------------------------------------------------------------------------------------------------------------------|------------------------|-------------------|----------------|----------------------------------|---|
| Product Information                                                                                                              |                        | Pack Contents     | Fixing Screws  |                                  |   |
| Product Code:                                                                                                                    | 33018                  | 1 x Door Knocker  | Size:          | 70mm                             |   |
| Description:                                                                                                                     | Lion Head Door Knocker | 1 x Door Stud     | Type:          | Threaded Bar With Black End Caps |   |
| Finish:                                                                                                                          | Black                  | 3 x Fixing Screws | Finish:        | Zinc Plating                     |   |
| Base Material:                                                                                                                   | Brass                  |                   | Base Material: | Mild Steel                       |   |
|                                                                                                                                  |                        |                   |                |                                  | i |