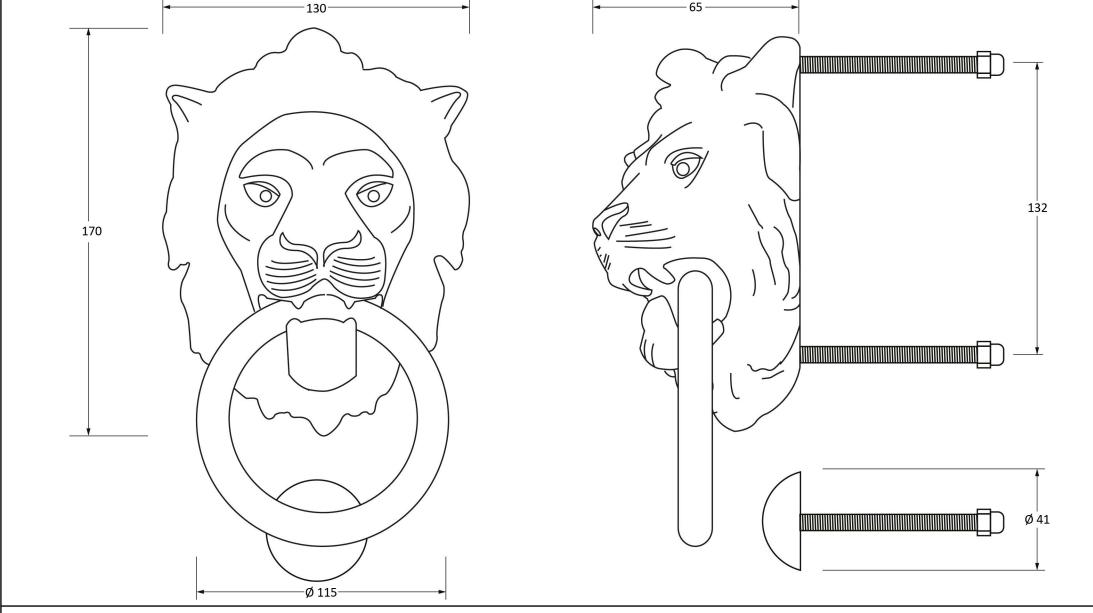

Please Note, due to the hand crafted nature of our products all measurements are approximate and should be used as a guide only

| Please Note, due to the hand crafted nature of our products all measurements are approximate and should be used as a guide only. |                        |                   |                |                                  |  |
|----------------------------------------------------------------------------------------------------------------------------------|------------------------|-------------------|----------------|----------------------------------|--|
| Product Information                                                                                                              |                        | Pack Contents     | Fixing Screws  |                                  |  |
| Product Code:                                                                                                                    | 33019                  | 1 x Door Knocker  | Size:          | 70mm                             |  |
| Description:                                                                                                                     | Lion Head Door Knocker | 1 x Door Stud     | Type:          | Threaded Bar With Antique Pewter |  |
| Finish:                                                                                                                          | Antique Pewter         | 3 x Fixing Screws |                | End Caps                         |  |
| Base Material:                                                                                                                   | Brass                  |                   | Finish:        | Zinc Plating                     |  |
|                                                                                                                                  |                        |                   | Base Material: | Mild Steel                       |  |