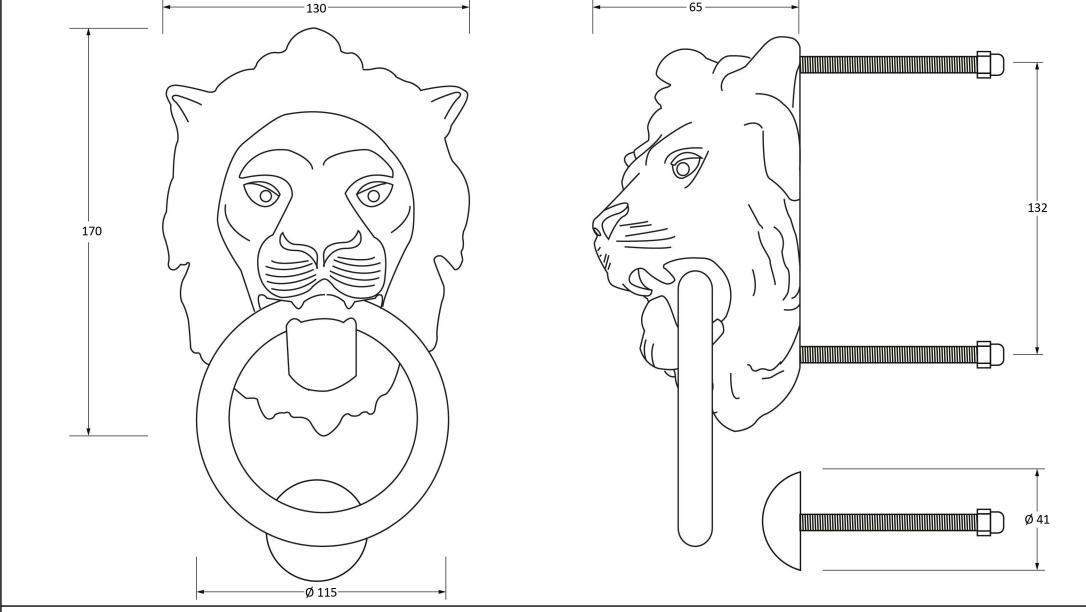

Please Note, due to the hand crafted nature of our products all measurements are approximate and should be used as a guide only.

| r lease Note, due to the hand crafted nature of our products an measurements are approximate and should be used as a guide only. |                                                   |                                                        |                           |                                                    |  |
|----------------------------------------------------------------------------------------------------------------------------------|---------------------------------------------------|--------------------------------------------------------|---------------------------|----------------------------------------------------|--|
| Product Information                                                                                                              |                                                   | Pack Contents                                          | Fixing Screws             |                                                    |  |
| Product Code: Description: Finish:                                                                                               | 33020<br>Lion Head Door Knocker<br>Polished Brass | 1 x Door Knocker<br>1 x Door Stud<br>3 x Fixing Screws | Size:<br>Type:<br>Finish: | 70mm Threaded Bar With Brass End Caps Zinc Plating |  |
| Base Material:                                                                                                                   | Brass                                             | 3 ATTAINING SCIEWS                                     | Base Material:            | Mild Steel                                         |  |