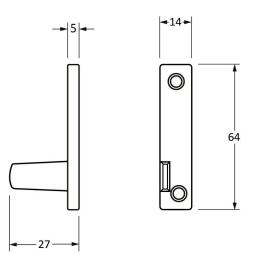

Please Note, due to the hand crafted nature of our products all measurements are approximate and should be used as a guide only.

| Product Information |                            | Pack Contents       | Fixing Screws  |                                   |
|---------------------|----------------------------|---------------------|----------------|-----------------------------------|
| Product Code:       | 33021                      | 1 x Fastener        | Size:          | 2 x Gauge 6 x 1/2" (3.5mm x 13mm) |
| Description:        | Night Vent Locking Peadrop | 1 x LH Keep         |                | 2 x Gauge 8 x 3/4" (4mm x 19mm)   |
|                     | Fastener - LH              | 1 x Steel Allen Key | Type:          | Countersunk                       |
| Finish:             | Beeswax                    | 4 x Fixing Screws   | Finish:        | Beeswax                           |
| Base Material:      | Mild Steel                 |                     | Base Material: | Stainless Steel                   |