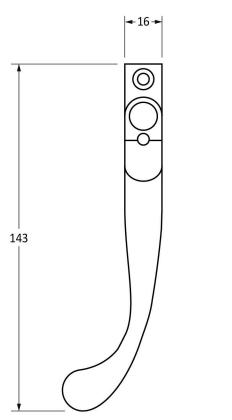

Please Note, due to the hand crafted nature of our products all measurements are approximate and should be used as a guide only.

| Product Information |                            | Pack Contents       | Fixing Screws  |                                   |
|---------------------|----------------------------|---------------------|----------------|-----------------------------------|
| Product Code:       | 33021                      | 1 x Fastener        | Size:          | 2 x Gauge 6 x 1/2" (3.5mm x 13mm) |
| Description:        | Night Vent Locking Peadrop | 1 x LH Keep         |                | 2 x Gauge 8 x 3/4" (4mm x 19mm)   |
|                     | Fastener - LH              | 1 x Steel Allen Key | Type:          | Countersunk                       |
| Finish:             | Beeswax                    | 4 x Fixing Screws   | Finish:        | Beeswax                           |
| Base Material:      | Mild Steel                 |                     | Base Material: | Stainless Steel                   |