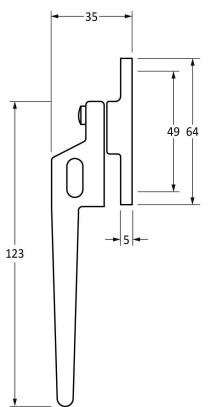

Please Note, due to the hand crafted nature of our products all measurements are approximate and should be used as a guide only.

| Product Information |                            | Pack Contents       | Fixing Screws  |                                   |
|---------------------|----------------------------|---------------------|----------------|-----------------------------------|
| Product Code:       | 33021                      | 1 x Fastener        | Size:          | 2 x Gauge 6 x 1/2" (3.5mm x 13mm) |
| Description:        | Night Vent Locking Peadrop | 1 x LH Keep         |                | 2 x Gauge 8 x 3/4" (4mm x 19mm)   |
|                     | Fastener - LH              | 1 x Steel Allen Key | Type:          | Countersunk                       |
| Finish:             | Beeswax                    | 4 x Fixing Screws   | Finish:        | Beeswax                           |
| Base Material:      | Mild Steel                 |                     | Base Material: | Stainless Steel                   |