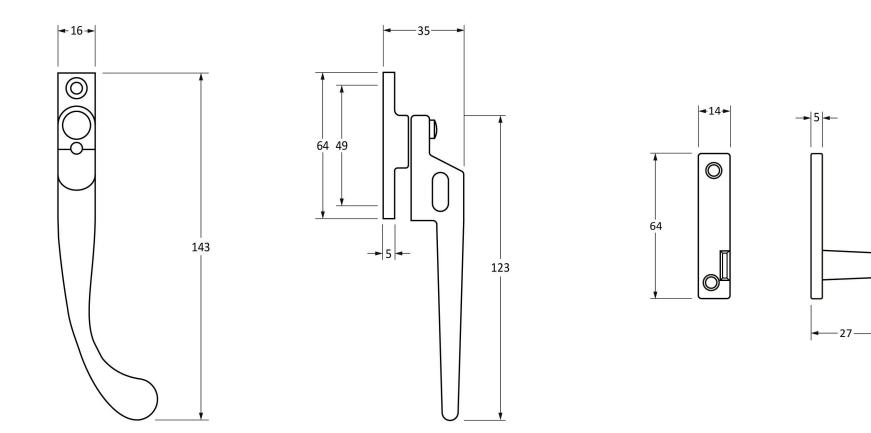

Please Note, due to the hand crafted nature of our products all measurements are approximate and should be used as a guide only.

| Product Information                                        |                                                                                | Pack Contents                                                           | Fixing Screws                               |                                                                                                                   |                                                           |
|------------------------------------------------------------|--------------------------------------------------------------------------------|-------------------------------------------------------------------------|---------------------------------------------|-------------------------------------------------------------------------------------------------------------------|-----------------------------------------------------------|
| Product Code:<br>Description:<br>Finish:<br>Base Material: | 33022<br>Night Vent Locking Peardrop<br>Fastener - RH<br>Beeswax<br>Mild Steel | 1 x Fastener<br>1 x RH Keep<br>1 x Steel Allen Key<br>4 x Fixing Screws | Size:<br>Type:<br>Finish:<br>Base Material: | 2 x Gauge 6 x 1/2" (3.5mm x 13mm)<br>2 x Gauge 8 x 3/4" (4mm x 19mm)<br>Countersunk<br>Beeswax<br>Stainless Steel | From the form the form the form the form the anvil.co.uk. |