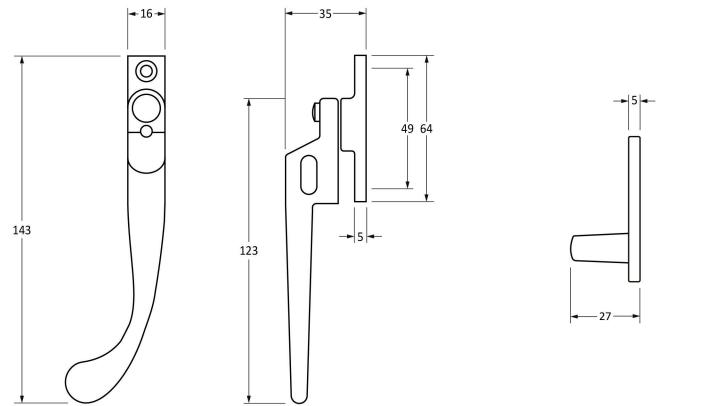

**◄**14►

Please Note, due to the hand crafted nature of our products all measurements are approximate and should be used as a guide only.

| Product Information                                        |                                                                              | Pack Contents                                                           | Fixing Screws                               |                                                                                                                 |                                                               |
|------------------------------------------------------------|------------------------------------------------------------------------------|-------------------------------------------------------------------------|---------------------------------------------|-----------------------------------------------------------------------------------------------------------------|---------------------------------------------------------------|
| Product Code:<br>Description:<br>Finish:<br>Base Material: | 33023<br>Night Vent Locking Peardrop<br>Fastener - LH<br>Black<br>Mild Steel | 1 x Fastener<br>1 x LH Keep<br>1 x Steel Allen Key<br>4 x Fixing Screws | Size:<br>Type:<br>Finish:<br>Base Material: | 2 x Gauge 6 x 1/2" (3.5mm x 13mm)<br>2 x Gauge 8 x 3/4" (4mm x 19mm)<br>Countersunk<br>Black<br>Stainless Steel | From the <b>i</b> l <sup>®</sup><br>www.from the anvil.co.uk. |