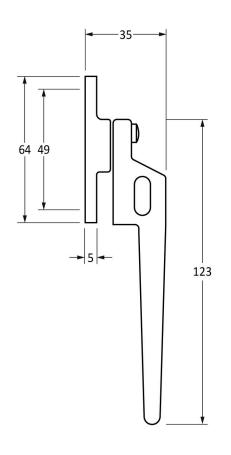

Please Note, due to the hand crafted nature of our products all measurements are approximate and should be used as a guide only.

| riedse Note, due to the hand crafted hature of our products all measurements are approximate and should be used as a guide only. |                            |                     |                |                                   |
|----------------------------------------------------------------------------------------------------------------------------------|----------------------------|---------------------|----------------|-----------------------------------|
| Product Information                                                                                                              |                            | Pack Contents       | Fixing Screws  |                                   |
| Product Code:                                                                                                                    | 33024                      | 1 x Fastener        | Size:          | 2 x Gauge 6 x 1/2" (3.5mm x 13mm) |
| Description:                                                                                                                     | Night Vent Locking Peadrop | 1 x RH Keep         |                | 2 x Gauge 8 x 3/4" (4mm x 19mm)   |
|                                                                                                                                  | Fastener - RH              | 1 x Steel Allen Key | Type:          | Countersunk                       |
| Finish:                                                                                                                          | Black                      | 4 x Fixing Screws   | Finish:        | Black                             |
| Base Material:                                                                                                                   | Mild Steel                 |                     | Base Material: | Stainless Steel                   |