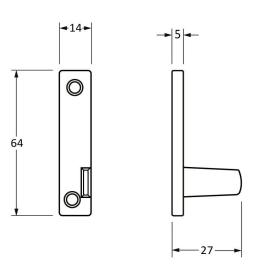

Please Note, due to the hand crafted nature of our products all measurements are approximate and should be used as a guide only.

| riedse Note, due to the hand crafted hature of our products all measurements are approximate and should be used as a guide only. |                            |                     |                |                                   |
|----------------------------------------------------------------------------------------------------------------------------------|----------------------------|---------------------|----------------|-----------------------------------|
| Product Information                                                                                                              |                            | Pack Contents       | Fixing Screws  |                                   |
| Product Code:                                                                                                                    | 33024                      | 1 x Fastener        | Size:          | 2 x Gauge 6 x 1/2" (3.5mm x 13mm) |
| Description:                                                                                                                     | Night Vent Locking Peadrop | 1 x RH Keep         |                | 2 x Gauge 8 x 3/4" (4mm x 19mm)   |
|                                                                                                                                  | Fastener - RH              | 1 x Steel Allen Key | Type:          | Countersunk                       |
| Finish:                                                                                                                          | Black                      | 4 x Fixing Screws   | Finish:        | Black                             |
| Base Material:                                                                                                                   | Mild Steel                 |                     | Base Material: | Stainless Steel                   |