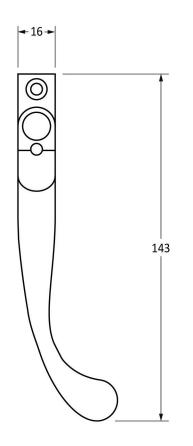

Please Note, due to the hand crafted nature of our products all measurements are approximate and should be used as a guide only.

| riedse Note, due to the hand crafted hature of our products all measurements are approximate and should be used as a guide only. |                            |                     |                |                                   |
|----------------------------------------------------------------------------------------------------------------------------------|----------------------------|---------------------|----------------|-----------------------------------|
| Product Information                                                                                                              |                            | Pack Contents       | Fixing Screws  |                                   |
| Product Code:                                                                                                                    | 33024                      | 1 x Fastener        | Size:          | 2 x Gauge 6 x 1/2" (3.5mm x 13mm) |
| Description:                                                                                                                     | Night Vent Locking Peadrop | 1 x RH Keep         |                | 2 x Gauge 8 x 3/4" (4mm x 19mm)   |
|                                                                                                                                  | Fastener - RH              | 1 x Steel Allen Key | Type:          | Countersunk                       |
| Finish:                                                                                                                          | Black                      | 4 x Fixing Screws   | Finish:        | Black                             |
| Base Material:                                                                                                                   | Mild Steel                 |                     | Base Material: | Stainless Steel                   |