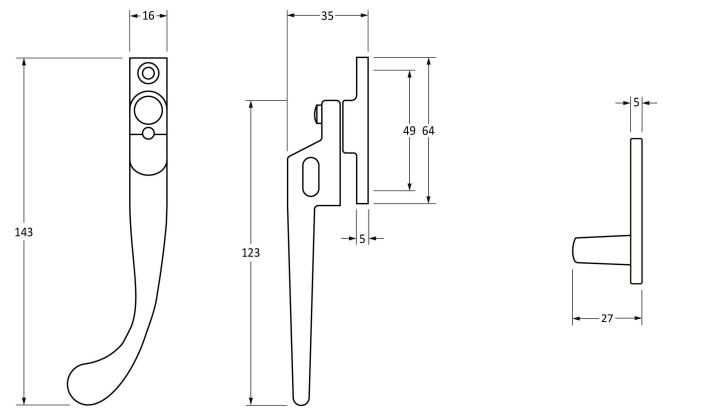

◄14►

Please Note, due to the hand crafted nature of our products all measurements are approximate and should be used as a guide only.

| Product Information                                        |                                                                                     | Pack Contents                                                           | Fixing Screws                               |                                                                                                                         |                                          |
|------------------------------------------------------------|-------------------------------------------------------------------------------------|-------------------------------------------------------------------------|---------------------------------------------|-------------------------------------------------------------------------------------------------------------------------|------------------------------------------|
| Product Code:<br>Description:<br>Finish:<br>Base Material: | 33025<br>Night Vent Locking Peadrop<br>Fastener - LH<br>Pewter Patina<br>Mild Steel | 1 x Fastener<br>1 x LH Keep<br>1 x Steel Allen Key<br>4 x Fixing Screws | Size:<br>Type:<br>Finish:<br>Base Material: | 2 x Gauge 6 x 1/2" (3.5mm x 13mm)<br>2 x Gauge 8 x 3/4" (4mm x 19mm)<br>Countersunk<br>Pewter Patina<br>Stainless Steel | From the il®<br>www.from the anvil.co.uk |