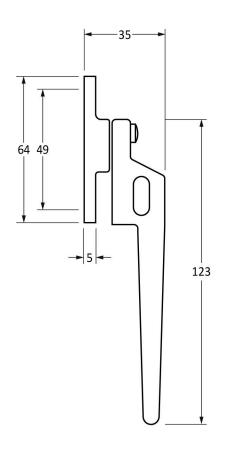

Base Material: Mild Steel

Base Material: Stainless Steel

Please Note, due to the hand crafted nature of our products all measurements are approximate and should be used as a guide only

| Please Note, due to the hand crafted nature of our products all measurements are approximate and should be used as a guide only. |                            |                     |               |                                   |
|----------------------------------------------------------------------------------------------------------------------------------|----------------------------|---------------------|---------------|-----------------------------------|
| Product Information                                                                                                              |                            | Pack Contents       | Fixing Screws |                                   |
| Product Code:                                                                                                                    | 33026                      | 1 x Fastener        | Size:         | 2 x Gauge 6 x 1/2" (3.5mm x 13mm) |
| Description:                                                                                                                     | Night Vent Locking Peadrop | 1 x RH Keep         |               | 2 x Gauge 8 x 3/4" (4mm x 19mm)   |
|                                                                                                                                  | Fastener - RH              | 1 x Steel Allen Key | Type:         | Countersunk                       |
| Finish:                                                                                                                          | Pewter Patina              | 4 x Fixing Screws   | Finish:       | Pewter Patina                     |