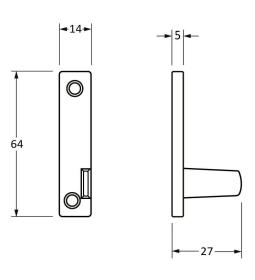

Base Material: Mild Steel

Base Material: Stainless Steel

Please Note, due to the hand crafted nature of our products all measurements are approximate and should be used as a guide only

| Please Note, due to the hand crafted nature of our products all measurements are approximate and should be used as a guide only. |                            |                     |               |                                   |
|----------------------------------------------------------------------------------------------------------------------------------|----------------------------|---------------------|---------------|-----------------------------------|
| Product Information                                                                                                              |                            | Pack Contents       | Fixing Screws |                                   |
| Product Code:                                                                                                                    | 33026                      | 1 x Fastener        | Size:         | 2 x Gauge 6 x 1/2" (3.5mm x 13mm) |
| Description:                                                                                                                     | Night Vent Locking Peadrop | 1 x RH Keep         |               | 2 x Gauge 8 x 3/4" (4mm x 19mm)   |
|                                                                                                                                  | Fastener - RH              | 1 x Steel Allen Key | Type:         | Countersunk                       |
| Finish:                                                                                                                          | Pewter Patina              | 4 x Fixing Screws   | Finish:       | Pewter Patina                     |