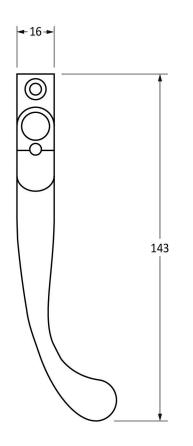

Base Material: Mild Steel

Base Material: Stainless Steel

Please Note, due to the hand crafted nature of our products all measurements are approximate and should be used as a guide only

| Please Note, due to the hand crafted nature of our products all measurements are approximate and should be used as a guide only. |                            |                     |               |                                   |
|----------------------------------------------------------------------------------------------------------------------------------|----------------------------|---------------------|---------------|-----------------------------------|
| Product Information                                                                                                              |                            | Pack Contents       | Fixing Screws |                                   |
| Product Code:                                                                                                                    | 33026                      | 1 x Fastener        | Size:         | 2 x Gauge 6 x 1/2" (3.5mm x 13mm) |
| Description:                                                                                                                     | Night Vent Locking Peadrop | 1 x RH Keep         |               | 2 x Gauge 8 x 3/4" (4mm x 19mm)   |
|                                                                                                                                  | Fastener - RH              | 1 x Steel Allen Key | Type:         | Countersunk                       |
| Finish:                                                                                                                          | Pewter Patina              | 4 x Fixing Screws   | Finish:       | Pewter Patina                     |