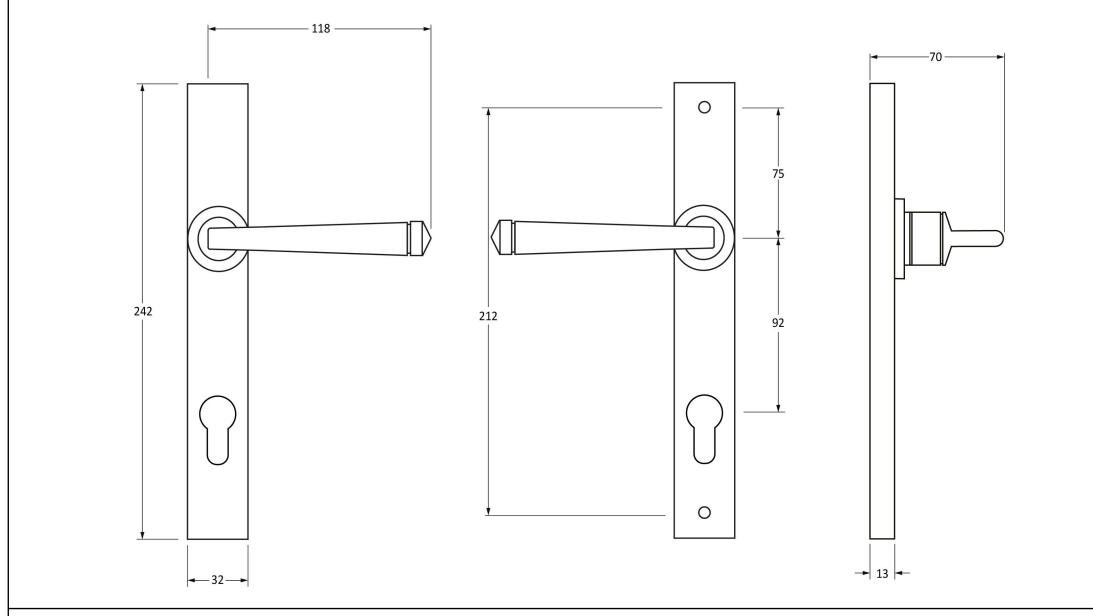

Please Note, due to the hand cra\( \text{Med} \) nature of our products all measurements are approximate and should be used as a guide only.

| Product Informa⊠on |                                         | Pack Contents                                  | Fixing Screws    |                            |          |
|--------------------|-----------------------------------------|------------------------------------------------|------------------|----------------------------|----------|
| Product Code:      | 33033 Avon Sprung Slimline Lever Espag. | 2 x Handles<br>1 x Split Spindle (8mm x 110mm) | Size:            | 90mm<br>Slotted Male Bolts |          |
| Descrip⊠on:        | Lock Set                                | 1 x Split Spindle (8mm x 140mm)                | Type:<br>Finish: | Black                      | <b> </b> |
| Finish:            | Black                                   | 1 x Steel Allen Key                            | Base Material:   | Stainless Steel            | พพน      |
| Base Material:     | Mild Steel                              | 2 x Fixing Screws                              |                  |                            |          |