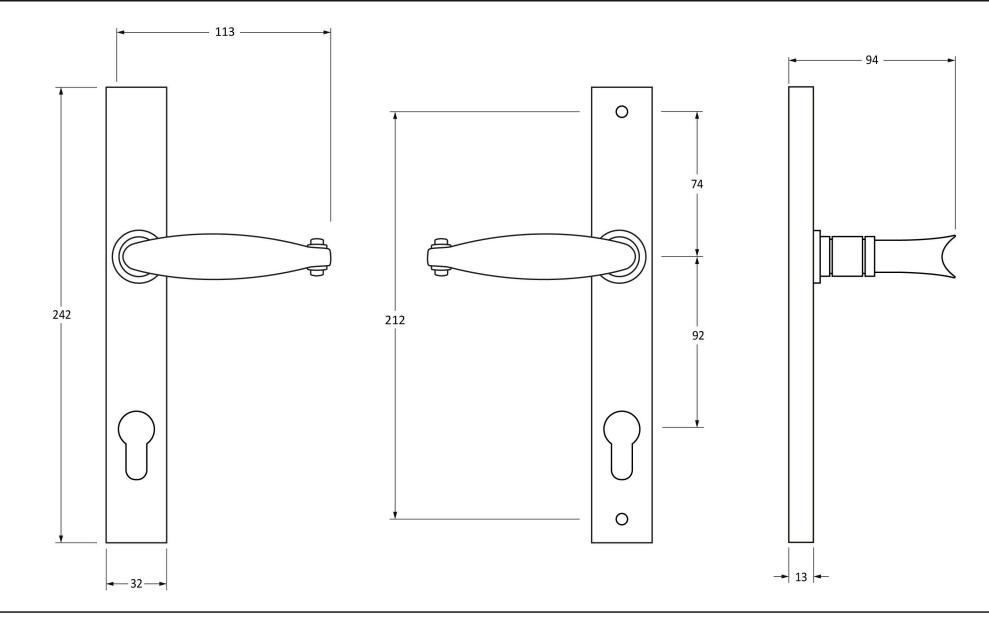

Please Note, due to the hand crafted nature of our products all measurements are approximate and should be used as a guide only.

| Product Information                                        |                                                                        | Pack Contents                                                                                                                 | Fixing Screws                               |                                                       |                                                              |
|------------------------------------------------------------|------------------------------------------------------------------------|-------------------------------------------------------------------------------------------------------------------------------|---------------------------------------------|-------------------------------------------------------|--------------------------------------------------------------|
| Product Code:<br>Description:<br>Finish:<br>Base Material: | 33035<br>Cottage Slim Sprung Espag.<br>Lock Set<br>Black<br>Mild Steel | 2 x Handles<br>1 x Split Spindle (8mm x 110mm)<br>1 x Split Spindle (8mm x 140mm)<br>1 x Steel Allen Key<br>2 x Fixing Screws | Size:<br>Type:<br>Finish:<br>Base Material: | 90mm<br>Slotted Male Bolt<br>Black<br>Stainless Steel | From the <b>i</b> l <sup>®</sup><br>www.from the anvil.co.uk |