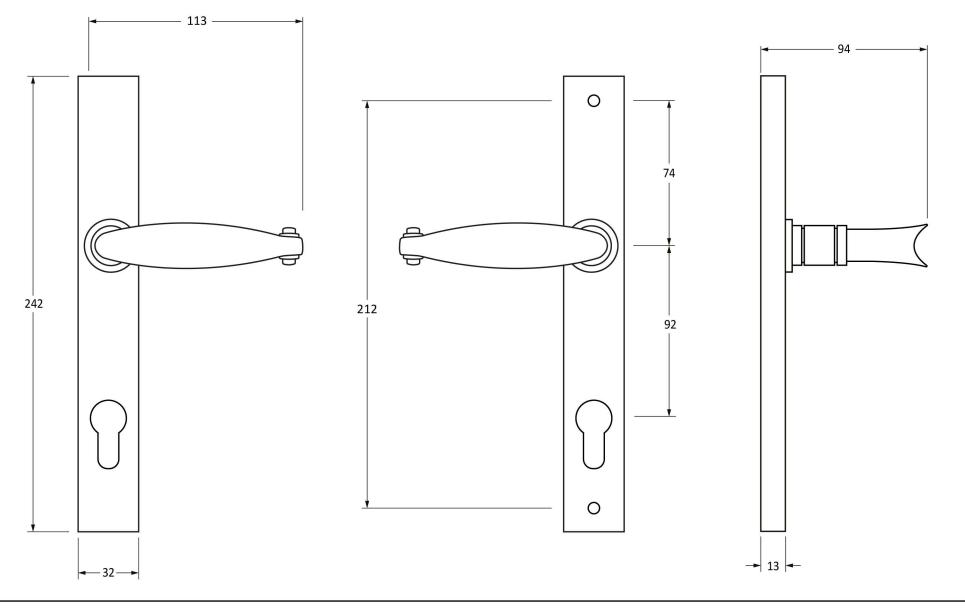

Please Note, due to the hand crafted nature of our products all measurements are approximate and should be used as a guide only.

| Thease Note, and to the halfa drafted nature of our products an incusarements are approximate and should be ased as a gaine only. |                            |                                 |                |                   |  |
|-----------------------------------------------------------------------------------------------------------------------------------|----------------------------|---------------------------------|----------------|-------------------|--|
| Product Information                                                                                                               |                            | Pack Contents                   | Fixing Screws  |                   |  |
| Product Code:                                                                                                                     | 33036                      | 2 x Handles                     | Size:          | 90mm              |  |
| Description:                                                                                                                      | Cottage Slim Sprung Espag. | 1 x Split Spindle (8mm x 110mm) | Type:          | Slotted Male Bolt |  |
|                                                                                                                                   | Lock Set                   | 1 x Split Spindle (8mm x 140mm) | Finish:        | Pewter Patina     |  |
| Finish:                                                                                                                           | Pewter Patina              | 1 x Steel Allen Key             | Base Material: | Stainless Steel   |  |
| Base Material:                                                                                                                    | Mild Steel                 | 2 x Fixing Screws               |                |                   |  |