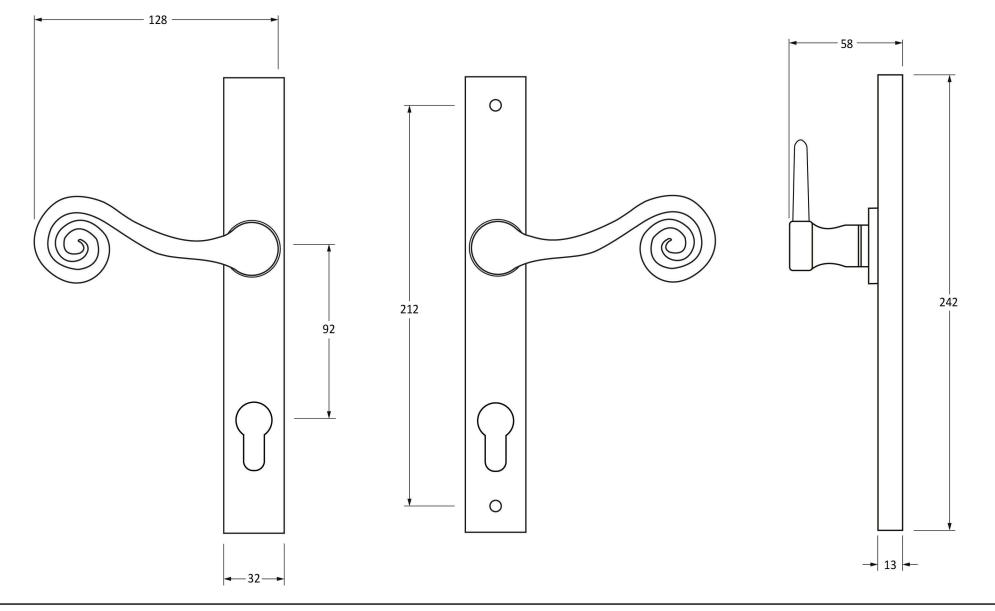

Please Note, due to the hand crafted nature of our products all measurements are approximate and should be used as a guide only.

| Please Note, due to the hand traited nature of our products an measurements are approximate and should be used as a guide only. |                              |                                 |                |                   |  |
|---------------------------------------------------------------------------------------------------------------------------------|------------------------------|---------------------------------|----------------|-------------------|--|
| Product Information                                                                                                             |                              | Pack Contents                   | Fixing Screws  |                   |  |
| Product Code:                                                                                                                   | 33037L                       | 2 x Handles                     | Size:          | 90mm              |  |
| Description:                                                                                                                    | Monkeytail Slim Lever Espag. | 1 x Split Spindle (8mm x 110mm) | Туре:          | Slotted Male Bolt |  |
|                                                                                                                                 | Lock Set - LH                | 1 x Split Spindle (8mm x 140mm) | Finish:        | Black             |  |
| Finish:                                                                                                                         | Black                        | 1 x Steel Allen Key             | Base Material: | Stainless Steel   |  |
| Base Material:                                                                                                                  | Mild Steel                   | 2 x Fixing Screws               |                |                   |  |