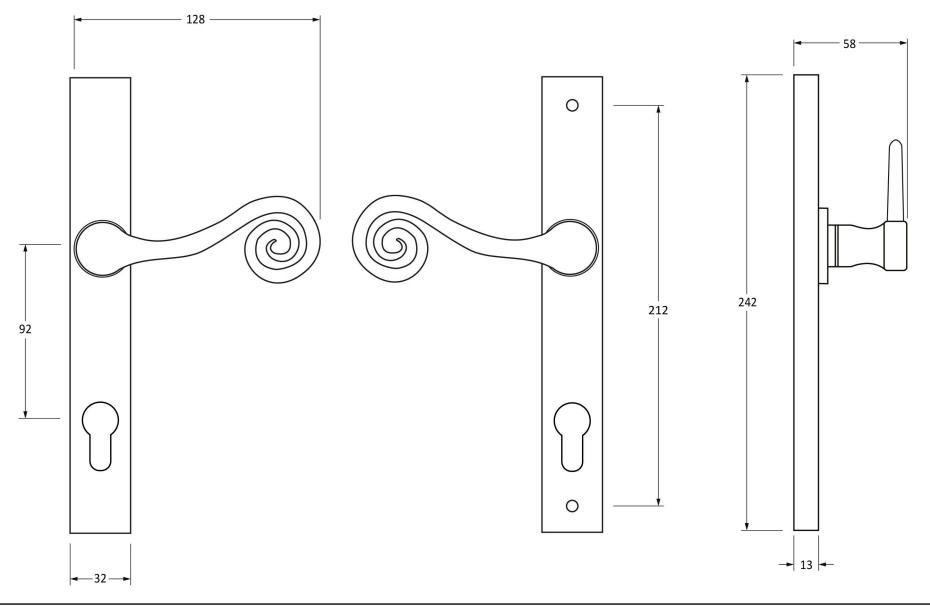

Please Note, due to the hand crafted nature of our products all measurements are approximate and should be used as a guide only.

| ricase Note, due to the hand drafted nature of our products an measurements are approximate and should be used as a gaide only. |                              |                                 |                |                   |  |
|---------------------------------------------------------------------------------------------------------------------------------|------------------------------|---------------------------------|----------------|-------------------|--|
| Product Information                                                                                                             |                              | Pack Contents                   | Fixing Screws  |                   |  |
| Product Code:                                                                                                                   | 33037R                       | 2 x Handles                     | Size:          | 90mm              |  |
| Description:                                                                                                                    | Monkeytail Slim Lever Espag. | 1 x Split Spindle (8mm x 110mm) | Type:          | Slotted Male Bolt |  |
|                                                                                                                                 | Lock Set - RH                | 1 x Split Spindle (8mm x 140mm) | Finish:        | Black             |  |
| Finish:                                                                                                                         | Black                        | 1 x Steel Allen Key             | Base Material: | Stainless Steel   |  |
| Base Material:                                                                                                                  | Mild Steel                   | 2 x Fixing Screws               |                |                   |  |