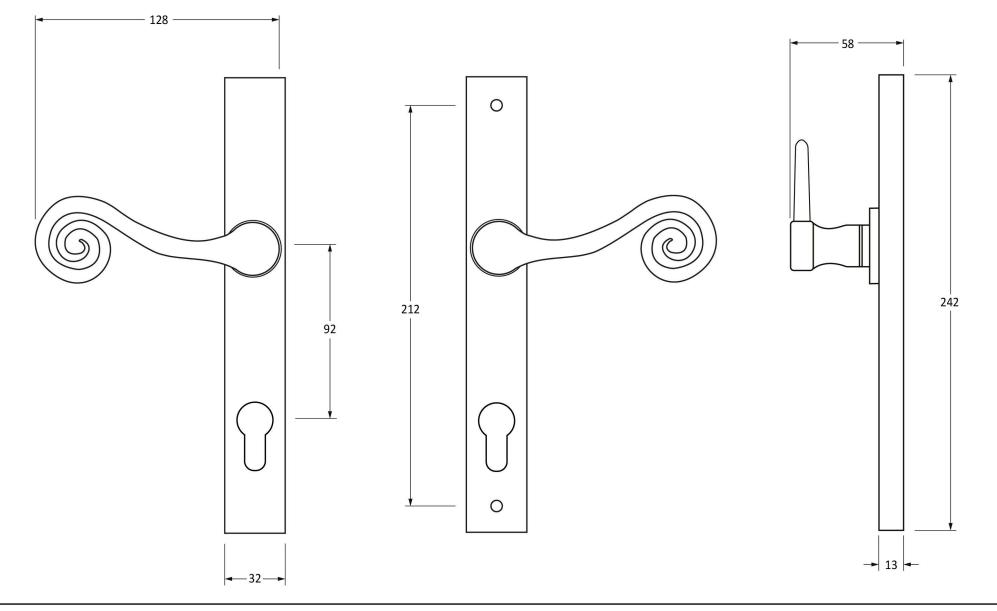

Please Note, due to the hand crafted nature of our products all measurements are approximate and should be used as a guide only.

| Thease Note, and to the halfa drafted nature of our products an incusarements are approximate and should be ased as a gaine only. |                              |                                 |                |                   |  |
|-----------------------------------------------------------------------------------------------------------------------------------|------------------------------|---------------------------------|----------------|-------------------|--|
| Product Information                                                                                                               |                              | Pack Contents                   | Fixing Screws  |                   |  |
| Product Code:                                                                                                                     | 33038L                       | 2 x Handles                     | Size:          | 90mm              |  |
| Description:                                                                                                                      | Monkeytail Slim Lever Espag. | 1 x Split Spindle (8mm x 110mm) | Type:          | Slotted Male Bolt |  |
|                                                                                                                                   | Lock Set - LH                | 1 x Split Spindle (8mm x 140mm) | Finish:        | Pewter Patina     |  |
| Finish:                                                                                                                           | Pewter Patina                | 1 x Steel Allen Key             | Base Material: | Stainless Steel   |  |
| Base Material:                                                                                                                    | Mild Steel                   | 2 x Fixing Screws               |                |                   |  |