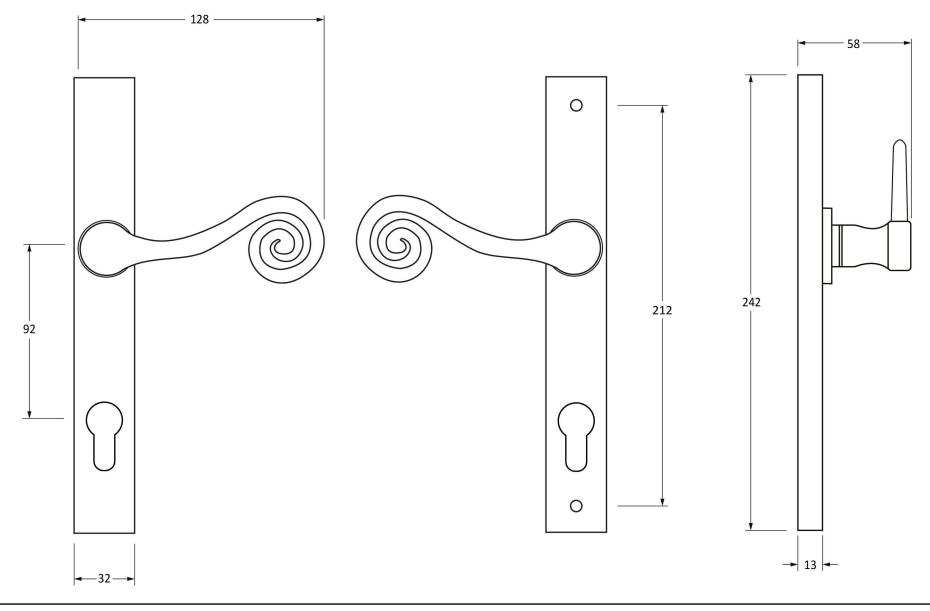

Please Note, due to the hand crafted nature of our products all measurements are approximate and should be used as a guide only.

| ricuse Note, due to the hand crafted nature of our products an incusarements are approximate and should be used as a gaide only. |                              |                                 |                |                   |  |
|----------------------------------------------------------------------------------------------------------------------------------|------------------------------|---------------------------------|----------------|-------------------|--|
| Product Information                                                                                                              |                              | Pack Contents                   | Fixing Screws  |                   |  |
| Product Code:                                                                                                                    | 33038R                       | 2 x Handles                     | Size:          | 90mm              |  |
| Description:                                                                                                                     | Monkeytail Slim Lever Espag. | 1 x Split Spindle (8mm x 110mm) | Type:          | Slotted Male Bolt |  |
|                                                                                                                                  | Lock Set - RH                | 1 x Split Spindle (8mm x 140mm) | Finish:        | Pewter Patina     |  |
| Finish:                                                                                                                          | Pewter Patina                | 1 x Steel Allen Key             | Base Material: | Stainless Steel   |  |
| Base Material:                                                                                                                   | Mild Steel                   | 2 x Fixing Screws               |                |                   |  |