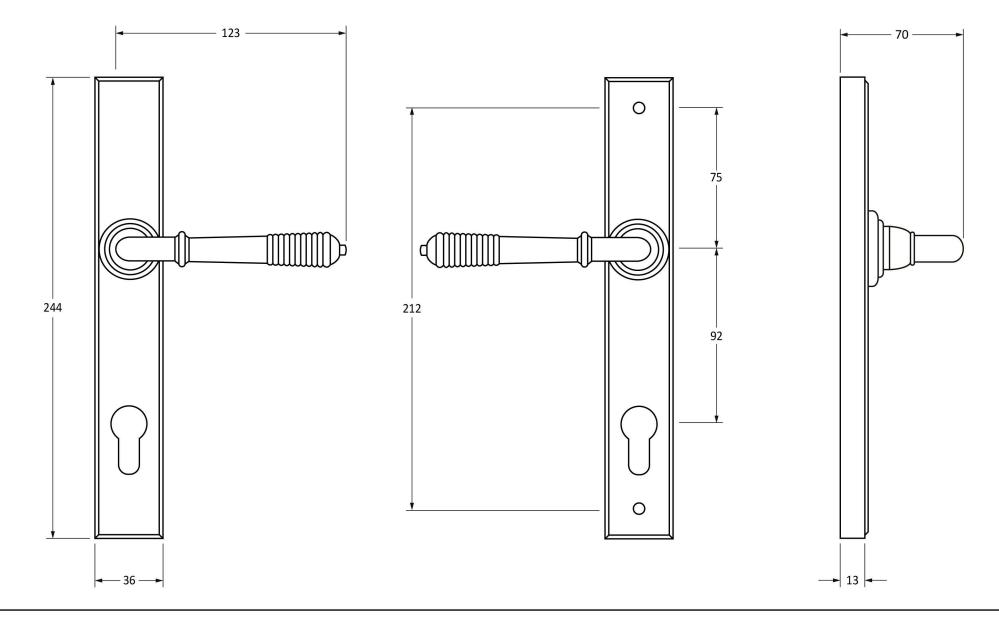

Please Note, due to the hand crafted nature of our products all measurements are approximate and should be used as a guide only.

| Product Information                                        |                                                                          | Pack Contents                                                                                                                | Fixing Screws                               |                                                                                        |                                                       |
|------------------------------------------------------------|--------------------------------------------------------------------------|------------------------------------------------------------------------------------------------------------------------------|---------------------------------------------|----------------------------------------------------------------------------------------|-------------------------------------------------------|
| Product Code:<br>Description:<br>Finish:<br>Base Material: | 33039<br>Reeded Slimline Lever Espag.<br>Lock Set<br>Aged Brass<br>Brass | 2 x Handles<br>1 x Split Spindle (8mm x 95mm)<br>1 x Split Spindle (8mm x 125mm)<br>1 x Steel Allen Key<br>2 x Fixing Screws | Size:<br>Type:<br>Finish:<br>Base Material: | M5 x 90mm<br>Dome Head Countersunk<br>Assembly Bolt<br>Dark Plating<br>Stainless Steel | From the • 1 <sup>®</sup><br>www.from the anvil.co.uk |