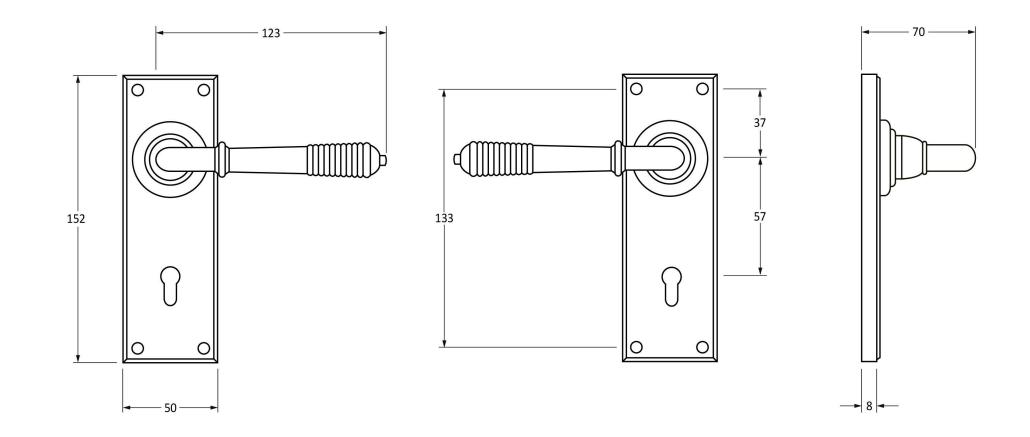

Please Note, due to the hand crafted nature of our products all measurements are approximate and should be used as a guide only.

| Product Information                                                                                     | Pack Contents                                                                                                                | Fixing Screws                               |                                                                                           |                                                               |
|---------------------------------------------------------------------------------------------------------|------------------------------------------------------------------------------------------------------------------------------|---------------------------------------------|-------------------------------------------------------------------------------------------|---------------------------------------------------------------|
| Product Code: 33040<br>Description: Reeded Lever Lock Set<br>Finish: Aged Brass<br>Base Material: Brass | 2 x Handles<br>1 x Split Spindle (8mm x 95mm)<br>1 x Split Spindle (8mm x 125mm)<br>1 x Steel Allen Key<br>8 x Fixing Screws | Size:<br>Type:<br>Finish:<br>Base Material: | Gauge 6 x 1" (3.5mm x 25mm)<br>Countersunk Raised Head<br>Dark Plating<br>Stainless Steel | From the form the form the form the www.from the anvil.co.uk. |