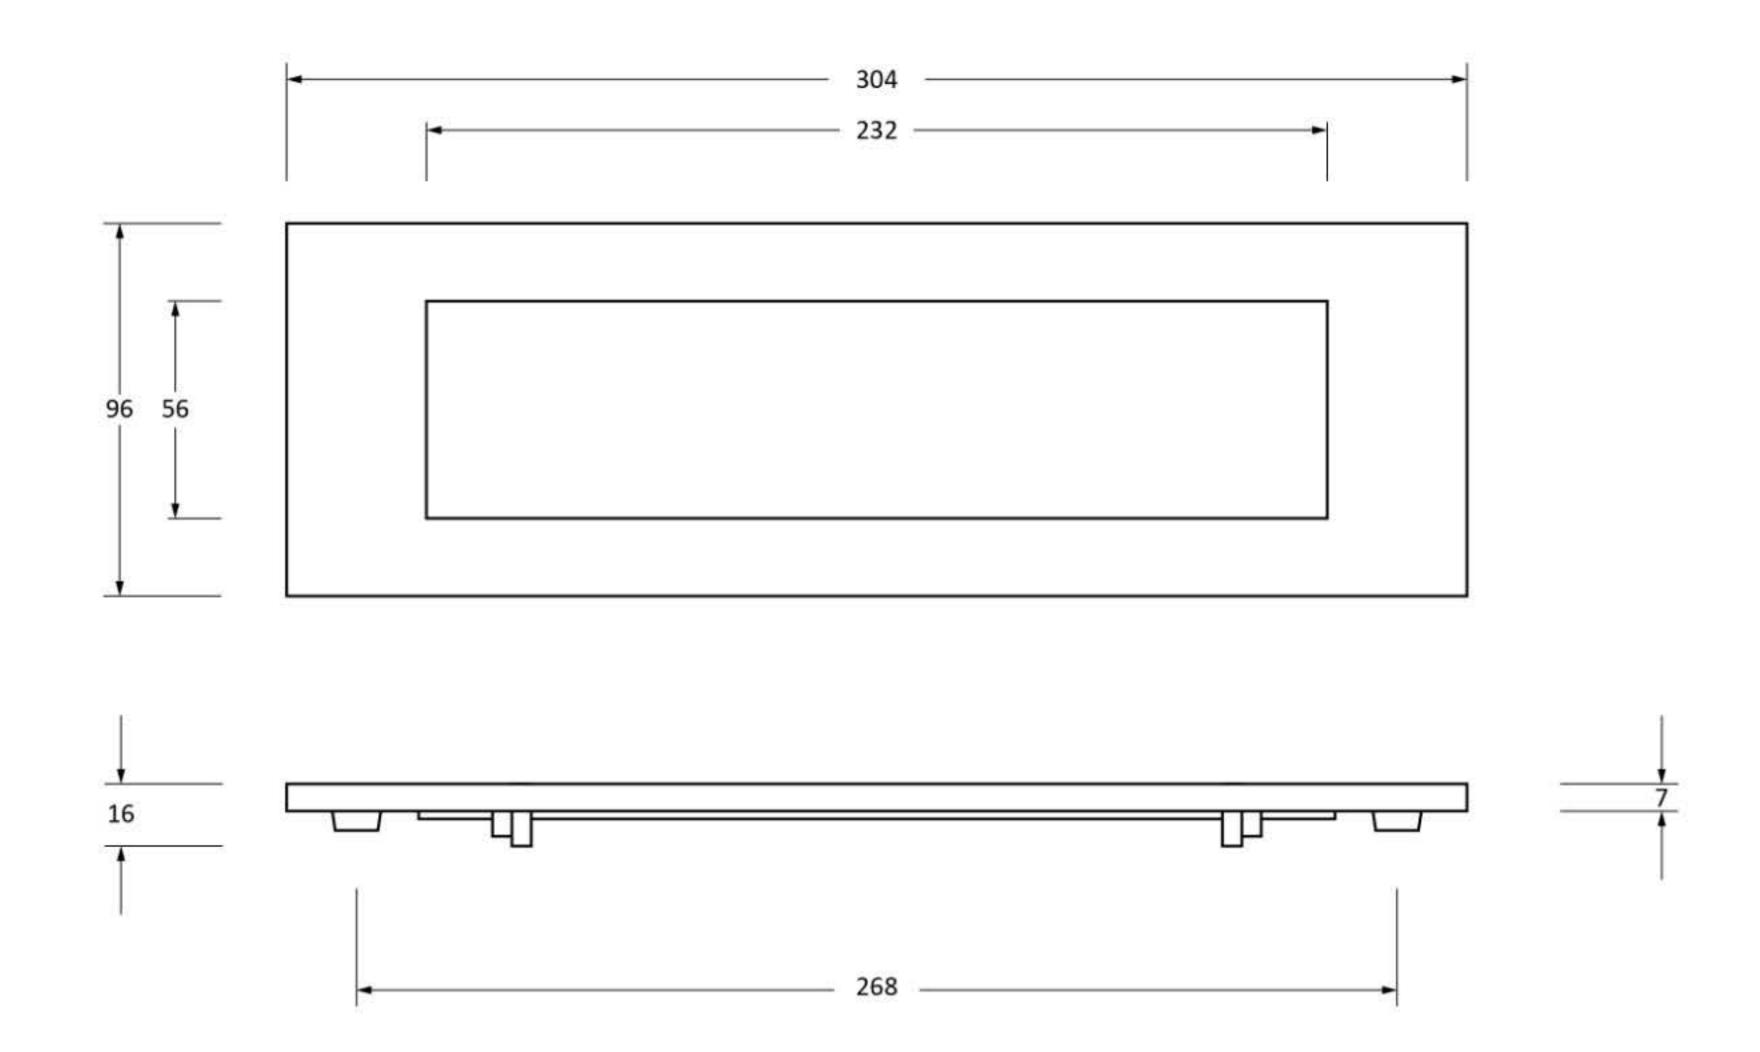

Please Note, due to the hand crafted nature of our products all measurements are approximate and should be used as a guide only.

| 55                  |                    | 70 (50-70)        | -              | č.                         |   |
|---------------------|--------------------|-------------------|----------------|----------------------------|---|
| Product Information |                    | Pack Contents     | Fixing Screws  | Fixing Screws              |   |
| Product Code:       | 33050              | 1 x Letter Plate  | Size:          | M6 x 70mm                  |   |
| Description:        | Large Letter Plate | 2 x Fixing Screws | Type:          | Bolt with Brass Dome heads | l |
| Finish:             | Polished Brass     |                   | Finish:        | Zinc Plating               | l |
| Base Material:      | Brass              |                   | Base Material: | Mild Steel                 |   |
|                     |                    |                   | ı              |                            | ı |