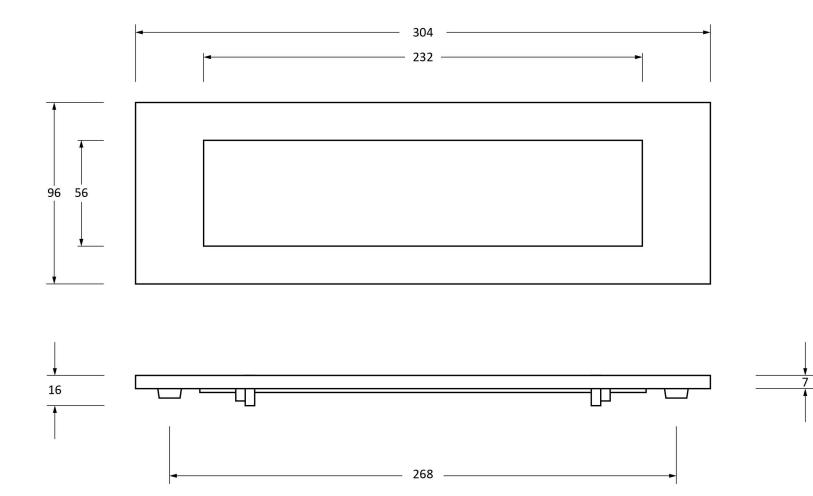

Please Note, due to the hand crafted nature of our products all measurements are approximate and should be used as a guide only.

| Product Information                                                                                       | Pack Contents                         | Fixing Screws                               |                                                                        |                                                               |
|-----------------------------------------------------------------------------------------------------------|---------------------------------------|---------------------------------------------|------------------------------------------------------------------------|---------------------------------------------------------------|
| Product Code: 33052<br>Description: Large Letter Plate<br>Finish: Polished Chrome<br>Base Material: Brass | 1 x Letter Plate<br>2 x Fixing Screws | Size:<br>Type:<br>Finish:<br>Base Material: | M6 x 70mm<br>Bolt with Chrome Dome Heads<br>Zinc Plating<br>Mild Steel | From the <b>t</b> 1 <sup>®</sup><br>www.from the anvil.co.uk. |