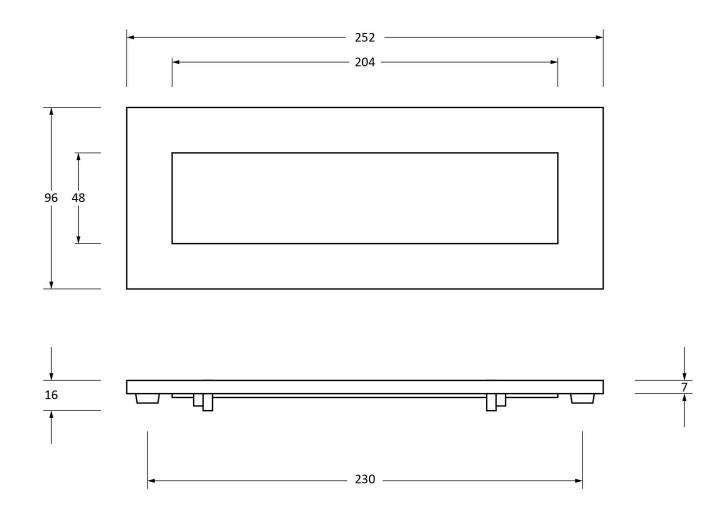

www.fromtheanvil.co.uk

Please Note, due to the hand crafted nature of our products all measurements are approximate and should be used as a guide only.

| Product Information |                    | Pack Contents     | Fixing Screws  |                             |  |
|---------------------|--------------------|-------------------|----------------|-----------------------------|--|
| Product Code:       | 33062              | 1 x Letter Plate  | Size:          | M6 x 70mm                   |  |
| Description:        | Small Letter Plate | 2 x Fixing Screws | Type:          | Bolt with Chrome Dome heads |  |
| Finish:             | Polished Chrome    |                   | Finish:        | Zinc Plating                |  |
| Base Material:      | Brass              |                   | Base Material: | Mild Steel                  |  |
|                     |                    |                   |                |                             |  |