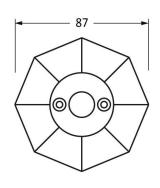

Please Note, due to the hand crafted nature of our products all measurements are approximate and should be used as a guide only.

| Product Information |                             | Pack Contents                      | Fixing Screws  |                                |
|---------------------|-----------------------------|------------------------------------|----------------|--------------------------------|
| Product Code:       | 33064                       | 2 x Door Knobs                     | Size:          | 4 x Gauge 4 x 1/2 (3mm x 13mm) |
| Descriptions        | Ostagonal Montice Dine/Knah | 1 x Threaded Spindle (8mm x 120mm) | Туре:          | Countersunk                    |
| Description:        | Octagonal Mortice Rim/Knob  |                                    | Size:          | 4 x Gauge 4 x 1/2 (3mm x 13mm) |
|                     | Set - Large                 | 1 x Steel Allen Key                | Typo:          | Roundhead                      |
| Finish:             | Beeswax                     | 2 x Escutcheons                    | Type:          |                                |
| Base Material:      | Mild Steel                  | 8 x Fixings Screws                 | Finish:        | Beeswax                        |
| pase iviateriai:    | iviliu Steel                |                                    | Base Material: | Stainless Steel                |