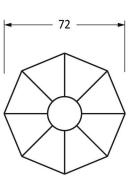

Please Note, due to the hand crafted nature of our products all measurements are approximate and should be used as a guide only.

| Product Information |                             | Pack Contents                      | Fixing Screws  |                                |
|---------------------|-----------------------------|------------------------------------|----------------|--------------------------------|
| Product Code:       | 33064                       | 2 x Door Knobs                     | Size:          | 4 x Gauge 4 x 1/2 (3mm x 13mm) |
| Descriptions        | Ostagonal Montice Dine/Knah | 1 x Threaded Spindle (8mm x 120mm) | Туре:          | Countersunk                    |
| Description:        | Octagonal Mortice Rim/Knob  |                                    | Size:          | 4 x Gauge 4 x 1/2 (3mm x 13mm) |
|                     | Set - Large                 | 1 x Steel Allen Key                | Typo:          | Roundhead                      |
| Finish:             | Beeswax                     | 2 x Escutcheons                    | Type:          |                                |
| Base Material:      | Mild Steel                  | 8 x Fixings Screws                 | Finish:        | Beeswax                        |
| pase iviateriai:    | iviliu Steel                |                                    | Base Material: | Stainless Steel                |