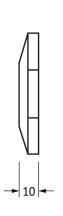

Please Note, due to the hand crafted nature of our products all measurements are approximate and should be used as a guide only.

| Product Information |                             | Pack Contents                      | Fixing Screws  |                                |
|---------------------|-----------------------------|------------------------------------|----------------|--------------------------------|
| Product Code:       | 33064                       | 2 x Door Knobs                     | Size:          | 4 x Gauge 4 x 1/2 (3mm x 13mm) |
| Descriptions        | Ostagonal Montice Dine/Knah | 1 x Threaded Spindle (8mm x 120mm) | Туре:          | Countersunk                    |
| Description:        | Octagonal Mortice Rim/Knob  |                                    | Size:          | 4 x Gauge 4 x 1/2 (3mm x 13mm) |
|                     | Set - Large                 | 1 x Steel Allen Key                | Typo:          | Roundhead                      |
| Finish:             | Beeswax                     | 2 x Escutcheons                    | Type:          |                                |
| Base Material:      | Mild Steel                  | 8 x Fixings Screws                 | Finish:        | Beeswax                        |
| pase iviateriai:    | iviliu Steel                |                                    | Base Material: | Stainless Steel                |