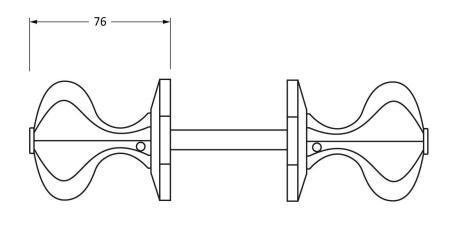

Please Note, due to the hand crafted nature of our products all measurements are approximate and should be used as a guide only.

| Product Information |                             | Pack Contents                      | Fixing Screws  |                                |
|---------------------|-----------------------------|------------------------------------|----------------|--------------------------------|
| Product Code:       | 33064                       | 2 x Door Knobs                     | Size:          | 4 x Gauge 4 x 1/2 (3mm x 13mm) |
| Descriptions        | Ostagonal Montice Dine/Knah | 1 x Threaded Spindle (8mm x 120mm) | Туре:          | Countersunk                    |
| Description:        | Octagonal Mortice Rim/Knob  |                                    | Size:          | 4 x Gauge 4 x 1/2 (3mm x 13mm) |
|                     | Set - Large                 | 1 x Steel Allen Key                | Typo:          | Roundhead                      |
| Finish:             | Beeswax                     | 2 x Escutcheons                    | Type:          |                                |
| Base Material:      | Mild Steel                  | 8 x Fixings Screws                 | Finish:        | Beeswax                        |
| pase iviateriai:    | iviliu Steel                |                                    | Base Material: | Stainless Steel                |