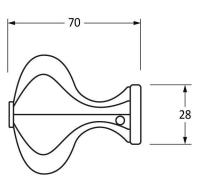

Please Note, due to the hand crafted nature of our products all measurements are approximate and should be used as a guide only.

| Product Information |                             | Pack Contents                      | Fixing Screws  |                                |
|---------------------|-----------------------------|------------------------------------|----------------|--------------------------------|
| Product Code:       | 33064                       | 2 x Door Knobs                     | Size:          | 4 x Gauge 4 x 1/2 (3mm x 13mm) |
| Descriptions        | Ostagonal Montice Dine/Knah | 1 x Threaded Spindle (8mm x 120mm) | Туре:          | Countersunk                    |
| Description:        | Octagonal Mortice Rim/Knob  |                                    | Size:          | 4 x Gauge 4 x 1/2 (3mm x 13mm) |
|                     | Set - Large                 | 1 x Steel Allen Key                | Typo:          | Roundhead                      |
| Finish:             | Beeswax                     | 2 x Escutcheons                    | Type:          |                                |
| Base Material:      | Mild Steel                  | 8 x Fixings Screws                 | Finish:        | Beeswax                        |
| pase iviateriai:    | iviliu Steel                |                                    | Base Material: | Stainless Steel                |