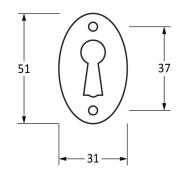

Please Note, due to the hand crafted nature of our products all measurements are approximate and should be used as a guide only.

| Product Information |                             | Pack Contents                      | Fixing Screws  |                                |
|---------------------|-----------------------------|------------------------------------|----------------|--------------------------------|
| Product Code:       | 33064                       | 2 x Door Knobs                     | Size:          | 4 x Gauge 4 x 1/2 (3mm x 13mm) |
| Descriptions        | Ostagonal Montice Dine/Knah | 1 x Threaded Spindle (8mm x 120mm) | Туре:          | Countersunk                    |
| Description:        | Octagonal Mortice Rim/Knob  |                                    | Size:          | 4 x Gauge 4 x 1/2 (3mm x 13mm) |
|                     | Set - Large                 | 1 x Steel Allen Key                | Typo:          | Roundhead                      |
| Finish:             | Beeswax                     | 2 x Escutcheons                    | Type:          |                                |
| Base Material:      | Mild Steel                  | 8 x Fixings Screws                 | Finish:        | Beeswax                        |
| pase iviateriai:    | iviliu Steel                |                                    | Base Material: | Stainless Steel                |