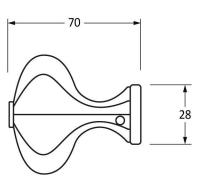

Please Note, due to the hand crafted nature of our products all measurements are approximate and should be used as a guide only.

|                                                                                                                                                                                                                                                                                                                                                                                                                                                                                                                                                                                                                                                                                                                                                                                                                                                                                                                                                                                                                                                                                                                                                                                                                                                                                                                                                                                                                                                                                                                                                                                                                                                                                                                                                                                                                                                                                                                                                                                                                                                                                                                                | *                          |                                    | <del></del>    | **                             |
|--------------------------------------------------------------------------------------------------------------------------------------------------------------------------------------------------------------------------------------------------------------------------------------------------------------------------------------------------------------------------------------------------------------------------------------------------------------------------------------------------------------------------------------------------------------------------------------------------------------------------------------------------------------------------------------------------------------------------------------------------------------------------------------------------------------------------------------------------------------------------------------------------------------------------------------------------------------------------------------------------------------------------------------------------------------------------------------------------------------------------------------------------------------------------------------------------------------------------------------------------------------------------------------------------------------------------------------------------------------------------------------------------------------------------------------------------------------------------------------------------------------------------------------------------------------------------------------------------------------------------------------------------------------------------------------------------------------------------------------------------------------------------------------------------------------------------------------------------------------------------------------------------------------------------------------------------------------------------------------------------------------------------------------------------------------------------------------------------------------------------------|----------------------------|------------------------------------|----------------|--------------------------------|
| Product Informa                                                                                                                                                                                                                                                                                                                                                                                                                                                                                                                                                                                                                                                                                                                                                                                                                                                                                                                                                                                                                                                                                                                                                                                                                                                                                                                                                                                                                                                                                                                                                                                                                                                                                                                                                                                                                                                                                                                                                                                                                                                                                                                | tion                       | Pack Contents                      | Fixing Screws  |                                |
| Product Code:                                                                                                                                                                                                                                                                                                                                                                                                                                                                                                                                                                                                                                                                                                                                                                                                                                                                                                                                                                                                                                                                                                                                                                                                                                                                                                                                                                                                                                                                                                                                                                                                                                                                                                                                                                                                                                                                                                                                                                                                                                                                                                                  | 33065                      | 2 x Handles                        | Size:          | 4 x Gauge 4 x 1/2 (3mm x 13mm) |
|                                                                                                                                                                                                                                                                                                                                                                                                                                                                                                                                                                                                                                                                                                                                                                                                                                                                                                                                                                                                                                                                                                                                                                                                                                                                                                                                                                                                                                                                                                                                                                                                                                                                                                                                                                                                                                                                                                                                                                                                                                                                                                                                |                            |                                    | Type:          | Countersunk                    |
| Description:                                                                                                                                                                                                                                                                                                                                                                                                                                                                                                                                                                                                                                                                                                                                                                                                                                                                                                                                                                                                                                                                                                                                                                                                                                                                                                                                                                                                                                                                                                                                                                                                                                                                                                                                                                                                                                                                                                                                                                                                                                                                                                                   | Octagonal Mortice Rim/Knob | 1 x Threaded Spindle (8mm x 120mm) | Size:          | 4 x Gauge 4 x 1/2 (3mm x 13mm) |
|                                                                                                                                                                                                                                                                                                                                                                                                                                                                                                                                                                                                                                                                                                                                                                                                                                                                                                                                                                                                                                                                                                                                                                                                                                                                                                                                                                                                                                                                                                                                                                                                                                                                                                                                                                                                                                                                                                                                                                                                                                                                                                                                | Set - Large                | 2 x Escutcheons                    | PARTIE WAS USA |                                |
| Finish:                                                                                                                                                                                                                                                                                                                                                                                                                                                                                                                                                                                                                                                                                                                                                                                                                                                                                                                                                                                                                                                                                                                                                                                                                                                                                                                                                                                                                                                                                                                                                                                                                                                                                                                                                                                                                                                                                                                                                                                                                                                                                                                        | Black                      | 8 x Fixings Screws                 | Type:          | Roundhead                      |
| to the second se |                            |                                    | Finish:        | Black                          |
| Base Material:                                                                                                                                                                                                                                                                                                                                                                                                                                                                                                                                                                                                                                                                                                                                                                                                                                                                                                                                                                                                                                                                                                                                                                                                                                                                                                                                                                                                                                                                                                                                                                                                                                                                                                                                                                                                                                                                                                                                                                                                                                                                                                                 | Mild Steel                 |                                    | Base Material: | Stainless Steel                |