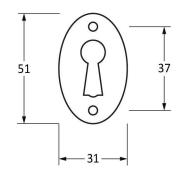

Please Note, due to the hand crafted nature of our products all measurements are approximate and should be used as a guide only.

|                                                                                                                                                                                                                                                                                                                                                                                                                                                                                                                                                                                                                                                                                                                                                                                                                                                                                                                                                                                                                                                                                                                                                                                                                                                                                                                                                                                                                                                                                                                                                                                                                                                                                                                                                                                                                                                                                                                                                                                                                                                                                                                                | *                          |                                    | <del></del>    | **                             |
|--------------------------------------------------------------------------------------------------------------------------------------------------------------------------------------------------------------------------------------------------------------------------------------------------------------------------------------------------------------------------------------------------------------------------------------------------------------------------------------------------------------------------------------------------------------------------------------------------------------------------------------------------------------------------------------------------------------------------------------------------------------------------------------------------------------------------------------------------------------------------------------------------------------------------------------------------------------------------------------------------------------------------------------------------------------------------------------------------------------------------------------------------------------------------------------------------------------------------------------------------------------------------------------------------------------------------------------------------------------------------------------------------------------------------------------------------------------------------------------------------------------------------------------------------------------------------------------------------------------------------------------------------------------------------------------------------------------------------------------------------------------------------------------------------------------------------------------------------------------------------------------------------------------------------------------------------------------------------------------------------------------------------------------------------------------------------------------------------------------------------------|----------------------------|------------------------------------|----------------|--------------------------------|
| Product Informa                                                                                                                                                                                                                                                                                                                                                                                                                                                                                                                                                                                                                                                                                                                                                                                                                                                                                                                                                                                                                                                                                                                                                                                                                                                                                                                                                                                                                                                                                                                                                                                                                                                                                                                                                                                                                                                                                                                                                                                                                                                                                                                | tion                       | Pack Contents                      | Fixing Screws  |                                |
| Product Code:                                                                                                                                                                                                                                                                                                                                                                                                                                                                                                                                                                                                                                                                                                                                                                                                                                                                                                                                                                                                                                                                                                                                                                                                                                                                                                                                                                                                                                                                                                                                                                                                                                                                                                                                                                                                                                                                                                                                                                                                                                                                                                                  | 33065                      | 2 x Handles                        | Size:          | 4 x Gauge 4 x 1/2 (3mm x 13mm) |
|                                                                                                                                                                                                                                                                                                                                                                                                                                                                                                                                                                                                                                                                                                                                                                                                                                                                                                                                                                                                                                                                                                                                                                                                                                                                                                                                                                                                                                                                                                                                                                                                                                                                                                                                                                                                                                                                                                                                                                                                                                                                                                                                |                            |                                    | Type:          | Countersunk                    |
| Description:                                                                                                                                                                                                                                                                                                                                                                                                                                                                                                                                                                                                                                                                                                                                                                                                                                                                                                                                                                                                                                                                                                                                                                                                                                                                                                                                                                                                                                                                                                                                                                                                                                                                                                                                                                                                                                                                                                                                                                                                                                                                                                                   | Octagonal Mortice Rim/Knob | 1 x Threaded Spindle (8mm x 120mm) | Size:          | 4 x Gauge 4 x 1/2 (3mm x 13mm) |
|                                                                                                                                                                                                                                                                                                                                                                                                                                                                                                                                                                                                                                                                                                                                                                                                                                                                                                                                                                                                                                                                                                                                                                                                                                                                                                                                                                                                                                                                                                                                                                                                                                                                                                                                                                                                                                                                                                                                                                                                                                                                                                                                | Set - Large                | 2 x Escutcheons                    | PARTIE WAS USA |                                |
| Finish:                                                                                                                                                                                                                                                                                                                                                                                                                                                                                                                                                                                                                                                                                                                                                                                                                                                                                                                                                                                                                                                                                                                                                                                                                                                                                                                                                                                                                                                                                                                                                                                                                                                                                                                                                                                                                                                                                                                                                                                                                                                                                                                        | Black                      | 8 x Fixings Screws                 | Type:          | Roundhead                      |
| to the second se |                            |                                    | Finish:        | Black                          |
| Base Material:                                                                                                                                                                                                                                                                                                                                                                                                                                                                                                                                                                                                                                                                                                                                                                                                                                                                                                                                                                                                                                                                                                                                                                                                                                                                                                                                                                                                                                                                                                                                                                                                                                                                                                                                                                                                                                                                                                                                                                                                                                                                                                                 | Mild Steel                 |                                    | Base Material: | Stainless Steel                |