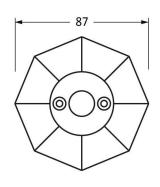

Please Note, due to the hand crafted nature of our products all measurements are approximate and should be used as a guide only.

|                                                                                                                                                                                                                                                                                                                                                                                                                                                                                                                                                                                                                                                                                                                                                                                                                                                                                                                                                                                                                                                                                                                                                                                                                                                                                                                                                                                                                                                                                                                                                                                                                                                                                                                                                                                                                                                                                                                                                                                                                                                                                                                                | *                          |                                    | <del></del>    | **                             |
|--------------------------------------------------------------------------------------------------------------------------------------------------------------------------------------------------------------------------------------------------------------------------------------------------------------------------------------------------------------------------------------------------------------------------------------------------------------------------------------------------------------------------------------------------------------------------------------------------------------------------------------------------------------------------------------------------------------------------------------------------------------------------------------------------------------------------------------------------------------------------------------------------------------------------------------------------------------------------------------------------------------------------------------------------------------------------------------------------------------------------------------------------------------------------------------------------------------------------------------------------------------------------------------------------------------------------------------------------------------------------------------------------------------------------------------------------------------------------------------------------------------------------------------------------------------------------------------------------------------------------------------------------------------------------------------------------------------------------------------------------------------------------------------------------------------------------------------------------------------------------------------------------------------------------------------------------------------------------------------------------------------------------------------------------------------------------------------------------------------------------------|----------------------------|------------------------------------|----------------|--------------------------------|
| Product Informa                                                                                                                                                                                                                                                                                                                                                                                                                                                                                                                                                                                                                                                                                                                                                                                                                                                                                                                                                                                                                                                                                                                                                                                                                                                                                                                                                                                                                                                                                                                                                                                                                                                                                                                                                                                                                                                                                                                                                                                                                                                                                                                | tion                       | Pack Contents                      | Fixing Screws  |                                |
| Product Code:                                                                                                                                                                                                                                                                                                                                                                                                                                                                                                                                                                                                                                                                                                                                                                                                                                                                                                                                                                                                                                                                                                                                                                                                                                                                                                                                                                                                                                                                                                                                                                                                                                                                                                                                                                                                                                                                                                                                                                                                                                                                                                                  | 33065                      | 2 x Handles                        | Size:          | 4 x Gauge 4 x 1/2 (3mm x 13mm) |
|                                                                                                                                                                                                                                                                                                                                                                                                                                                                                                                                                                                                                                                                                                                                                                                                                                                                                                                                                                                                                                                                                                                                                                                                                                                                                                                                                                                                                                                                                                                                                                                                                                                                                                                                                                                                                                                                                                                                                                                                                                                                                                                                |                            |                                    | Type:          | Countersunk                    |
| Description:                                                                                                                                                                                                                                                                                                                                                                                                                                                                                                                                                                                                                                                                                                                                                                                                                                                                                                                                                                                                                                                                                                                                                                                                                                                                                                                                                                                                                                                                                                                                                                                                                                                                                                                                                                                                                                                                                                                                                                                                                                                                                                                   | Octagonal Mortice Rim/Knob | 1 x Threaded Spindle (8mm x 120mm) | Size:          | 4 x Gauge 4 x 1/2 (3mm x 13mm) |
|                                                                                                                                                                                                                                                                                                                                                                                                                                                                                                                                                                                                                                                                                                                                                                                                                                                                                                                                                                                                                                                                                                                                                                                                                                                                                                                                                                                                                                                                                                                                                                                                                                                                                                                                                                                                                                                                                                                                                                                                                                                                                                                                | Set - Large                | 2 x Escutcheons                    | PARTIE WAS USA |                                |
| Finish:                                                                                                                                                                                                                                                                                                                                                                                                                                                                                                                                                                                                                                                                                                                                                                                                                                                                                                                                                                                                                                                                                                                                                                                                                                                                                                                                                                                                                                                                                                                                                                                                                                                                                                                                                                                                                                                                                                                                                                                                                                                                                                                        | Black                      | 8 x Fixings Screws                 | Type:          | Roundhead                      |
| to the second se |                            |                                    | Finish:        | Black                          |
| Base Material:                                                                                                                                                                                                                                                                                                                                                                                                                                                                                                                                                                                                                                                                                                                                                                                                                                                                                                                                                                                                                                                                                                                                                                                                                                                                                                                                                                                                                                                                                                                                                                                                                                                                                                                                                                                                                                                                                                                                                                                                                                                                                                                 | Mild Steel                 |                                    | Base Material: | Stainless Steel                |