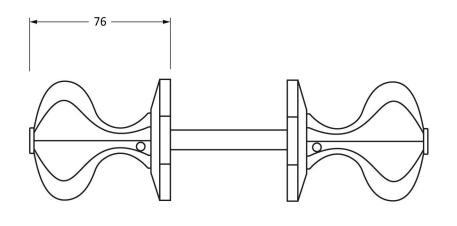

Please Note, due to the hand crafted nature of our products all measurements are approximate and should be used as a guide only.

|                                                                                                                                                                                                                                                                                                                                                                                                                                                                                                                                                                                                                                                                                                                                                                                                                                                                                                                                                                                                                                                                                                                                                                                                                                                                                                                                                                                                                                                                                                                                                                                                                                                                                                                                                                                                                                                                                                                                                                                                                                                                                                                                | *                          |                                    | <del></del>    | **                             |
|--------------------------------------------------------------------------------------------------------------------------------------------------------------------------------------------------------------------------------------------------------------------------------------------------------------------------------------------------------------------------------------------------------------------------------------------------------------------------------------------------------------------------------------------------------------------------------------------------------------------------------------------------------------------------------------------------------------------------------------------------------------------------------------------------------------------------------------------------------------------------------------------------------------------------------------------------------------------------------------------------------------------------------------------------------------------------------------------------------------------------------------------------------------------------------------------------------------------------------------------------------------------------------------------------------------------------------------------------------------------------------------------------------------------------------------------------------------------------------------------------------------------------------------------------------------------------------------------------------------------------------------------------------------------------------------------------------------------------------------------------------------------------------------------------------------------------------------------------------------------------------------------------------------------------------------------------------------------------------------------------------------------------------------------------------------------------------------------------------------------------------|----------------------------|------------------------------------|----------------|--------------------------------|
| Product Informa                                                                                                                                                                                                                                                                                                                                                                                                                                                                                                                                                                                                                                                                                                                                                                                                                                                                                                                                                                                                                                                                                                                                                                                                                                                                                                                                                                                                                                                                                                                                                                                                                                                                                                                                                                                                                                                                                                                                                                                                                                                                                                                | tion                       | Pack Contents                      | Fixing Screws  |                                |
| Product Code:                                                                                                                                                                                                                                                                                                                                                                                                                                                                                                                                                                                                                                                                                                                                                                                                                                                                                                                                                                                                                                                                                                                                                                                                                                                                                                                                                                                                                                                                                                                                                                                                                                                                                                                                                                                                                                                                                                                                                                                                                                                                                                                  | 33065                      | 2 x Handles                        | Size:          | 4 x Gauge 4 x 1/2 (3mm x 13mm) |
|                                                                                                                                                                                                                                                                                                                                                                                                                                                                                                                                                                                                                                                                                                                                                                                                                                                                                                                                                                                                                                                                                                                                                                                                                                                                                                                                                                                                                                                                                                                                                                                                                                                                                                                                                                                                                                                                                                                                                                                                                                                                                                                                |                            |                                    | Type:          | Countersunk                    |
| Description:                                                                                                                                                                                                                                                                                                                                                                                                                                                                                                                                                                                                                                                                                                                                                                                                                                                                                                                                                                                                                                                                                                                                                                                                                                                                                                                                                                                                                                                                                                                                                                                                                                                                                                                                                                                                                                                                                                                                                                                                                                                                                                                   | Octagonal Mortice Rim/Knob | 1 x Threaded Spindle (8mm x 120mm) | Size:          | 4 x Gauge 4 x 1/2 (3mm x 13mm) |
|                                                                                                                                                                                                                                                                                                                                                                                                                                                                                                                                                                                                                                                                                                                                                                                                                                                                                                                                                                                                                                                                                                                                                                                                                                                                                                                                                                                                                                                                                                                                                                                                                                                                                                                                                                                                                                                                                                                                                                                                                                                                                                                                | Set - Large                | 2 x Escutcheons                    | PARTIE WAS USA |                                |
| Finish:                                                                                                                                                                                                                                                                                                                                                                                                                                                                                                                                                                                                                                                                                                                                                                                                                                                                                                                                                                                                                                                                                                                                                                                                                                                                                                                                                                                                                                                                                                                                                                                                                                                                                                                                                                                                                                                                                                                                                                                                                                                                                                                        | Black                      | 8 x Fixings Screws                 | Type:          | Roundhead                      |
| to the second se |                            |                                    | Finish:        | Black                          |
| Base Material:                                                                                                                                                                                                                                                                                                                                                                                                                                                                                                                                                                                                                                                                                                                                                                                                                                                                                                                                                                                                                                                                                                                                                                                                                                                                                                                                                                                                                                                                                                                                                                                                                                                                                                                                                                                                                                                                                                                                                                                                                                                                                                                 | Mild Steel                 |                                    | Base Material: | Stainless Steel                |