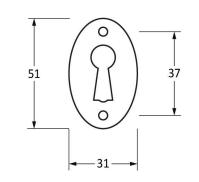

Please Note, due to the hand crafted nature of our products all measurements are approximate and should be used as a guide only.

-10-

| Product Information                                        |                                                                            | Pack Contents                                                                              | Fixing Screws                                                 |                                                                                                                           |                                                       |
|------------------------------------------------------------|----------------------------------------------------------------------------|--------------------------------------------------------------------------------------------|---------------------------------------------------------------|---------------------------------------------------------------------------------------------------------------------------|-------------------------------------------------------|
| Product Code:<br>Description:<br>Finish:<br>Base Material: | 33066<br>Octagonal Mortice Rim/Knob<br>Set - Large<br>Pewter<br>Mild Steel | 2 x Handles<br>1 x Threaded Spindle (8mm x 120mm)<br>2 x Escutcheons<br>8 x Fixings Screws | Size:<br>Type:<br>Size:<br>Type:<br>Finish:<br>Base Material: | 4 x Gauge 4 x 1/2 (3mm x 13mm)<br>Countersunk<br>4 x Gauge 4 x 1/2 (3mm x 13mm)<br>Roundhead<br>Pewter<br>Stainless Steel | From the • 1 <sup>®</sup><br>www.from the anvil.co.uk |
|                                                            |                                                                            |                                                                                            | Dase waterial.                                                | Statilless Steel                                                                                                          |                                                       |