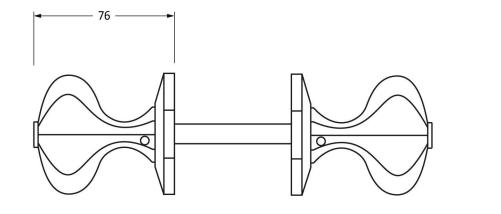

Please Note, due to the hand crafted nature of our products all measurements are approximate and should be used as a guide only.

-10-

| Product Information                                        |                                                                            | Pack Contents                                                                              | Fixing Screws                                                 |                                                                                                                           |                                                       |
|------------------------------------------------------------|----------------------------------------------------------------------------|--------------------------------------------------------------------------------------------|---------------------------------------------------------------|---------------------------------------------------------------------------------------------------------------------------|-------------------------------------------------------|
| Product Code:<br>Description:<br>Finish:<br>Base Material: | 33066<br>Octagonal Mortice Rim/Knob<br>Set - Large<br>Pewter<br>Mild Steel | 2 x Handles<br>1 x Threaded Spindle (8mm x 120mm)<br>2 x Escutcheons<br>8 x Fixings Screws | Size:<br>Type:<br>Size:<br>Type:<br>Finish:<br>Base Material: | 4 x Gauge 4 x 1/2 (3mm x 13mm)<br>Countersunk<br>4 x Gauge 4 x 1/2 (3mm x 13mm)<br>Roundhead<br>Pewter<br>Stainless Steel | From the • 1 <sup>®</sup><br>www.from the anvil.co.uk |
|                                                            |                                                                            |                                                                                            | Dase waterial.                                                | Statilless Steel                                                                                                          |                                                       |