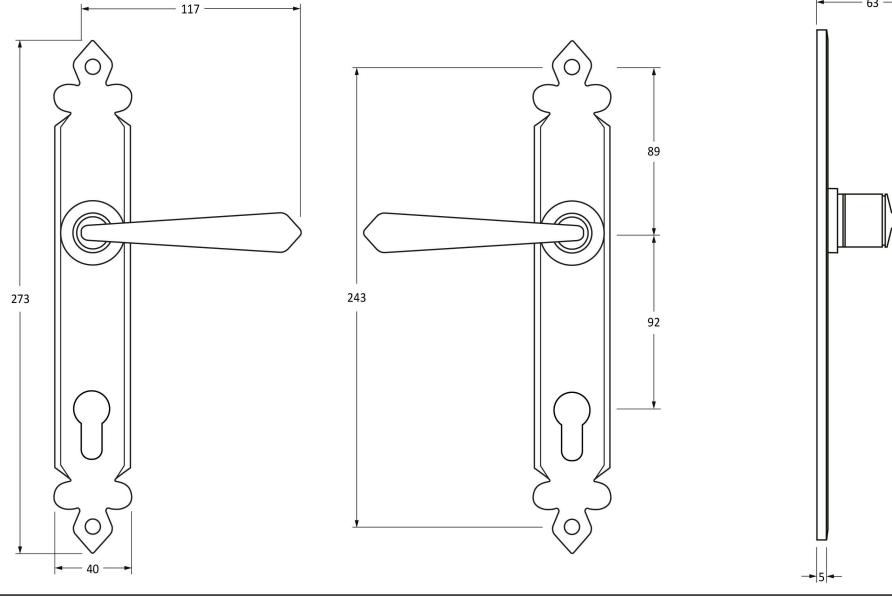

Please Note, due to the hand crafted nature of our products all measurements are approximate and should be used as a guide only

| Please Note, due to the hand crafted nature of our products all measurements are approximate and should be used as a guide only. |                                |                                 |                |                             |   |
|----------------------------------------------------------------------------------------------------------------------------------|--------------------------------|---------------------------------|----------------|-----------------------------|---|
| Product Information                                                                                                              |                                | Pack Contents                   | Fixing Screws  |                             | Γ |
| Product Code:                                                                                                                    | 33067                          | 2 x Handles                     | Size:          | 90mm (Male) 16mm (Female)   |   |
| Description:                                                                                                                     | Cromwell Lever Espag. Lock Set | 1 x Split Spindle (8mm x 110mm) | Type:          | Slotted Male & Female Screw | l |
| Finish:                                                                                                                          | Black                          | 1 x Split Spindle (8mm x 140mm) | Finish:        | Black                       | ĺ |
| Base Material:                                                                                                                   | Mild Steel                     | 1 x Steel Allen Key             | Base Material: | Stainless Steel             | l |
|                                                                                                                                  |                                | 2 x Fixing Screws               |                |                             |   |