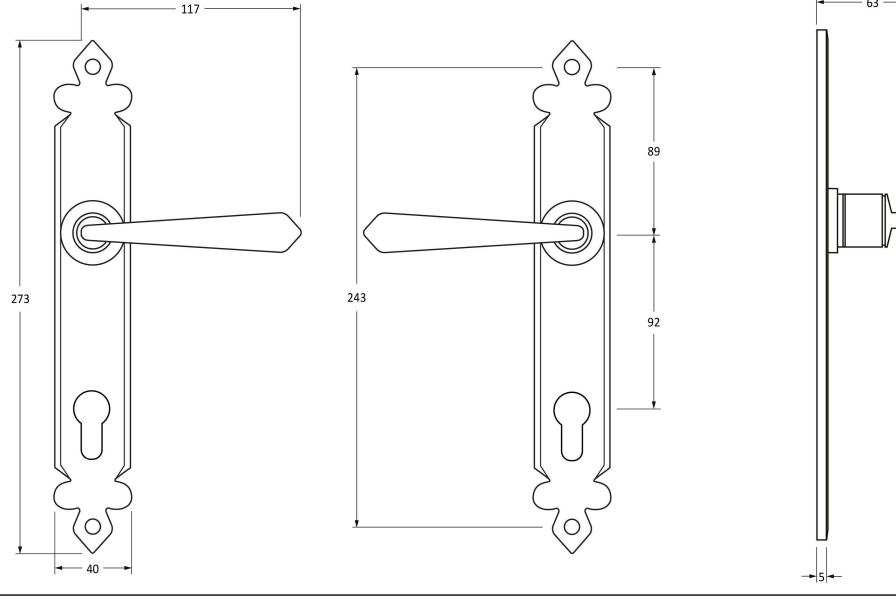

Please Note, due to the hand crafted nature of our products all measurements are approximate and should be used as a guide only.

| Please Note, due to the hand crafted hature of our products all measurements are approximate and should be used as a guide only. |                                |                                 |                |                             |   |
|----------------------------------------------------------------------------------------------------------------------------------|--------------------------------|---------------------------------|----------------|-----------------------------|---|
| Product Information                                                                                                              |                                | Pack Contents                   | Fixing Screws  |                             |   |
| Product Code:                                                                                                                    | 33068                          | 2 x Handles                     | Size:          | 90mm (Male) 16mm (Female)   |   |
| Description:                                                                                                                     | Cromwell Lever Espag. Lock Set | 1 x Split Spindle (8mm x 110mm) | Type:          | Slotted Male & Female Screw |   |
| Finish:                                                                                                                          | Pewter Patina                  | 1 x Split Spindle (8mm x 140mm) | Finish:        | Pewter Patina               | l |
| Base Material:                                                                                                                   | Mild Steel                     | 1 x Steel Allen Key             | Base Material: | Stainless Steel             | ı |
|                                                                                                                                  |                                | 2 x Fixing Screws               |                |                             | ı |