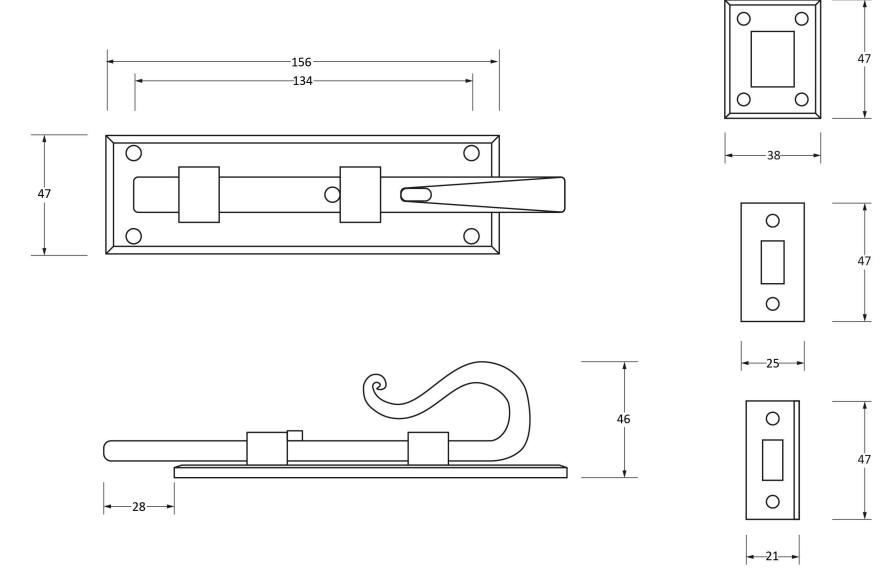

Please Note, due to the hand crafted nature of our products all measurements are approximate and should be used as a guide only.

| Please Note, due to the hand crafted nature of our products all measurements are approximate and should be used as a guide only. |                               |                     |                |                                   |  |
|----------------------------------------------------------------------------------------------------------------------------------|-------------------------------|---------------------|----------------|-----------------------------------|--|
| Product Information                                                                                                              |                               | Pack Contents       | Fixing Screw   |                                   |  |
| Product Code:                                                                                                                    | 33073                         | 1 x Universal Bolt  | Size:          | 10 x Gauge 8 x 1" (4mm x 25mm)    |  |
| Description:                                                                                                                     | 6" Shepherd's Crook Universal | 1 x Reciever Bridge |                | 2 x Gauge 6 x 3/4" (3.5mm x 19mm) |  |
|                                                                                                                                  | Bolt                          | 1 x Mortice Plate   | Type:          | Roundhead Screw                   |  |
| Finish:                                                                                                                          | Black                         | 1 x Angled Keep     | Finish:        | Black                             |  |
| Base Material:                                                                                                                   | Mild Steel                    | 12 x Fixing Screw   | Base Material: | Stainless Steel                   |  |