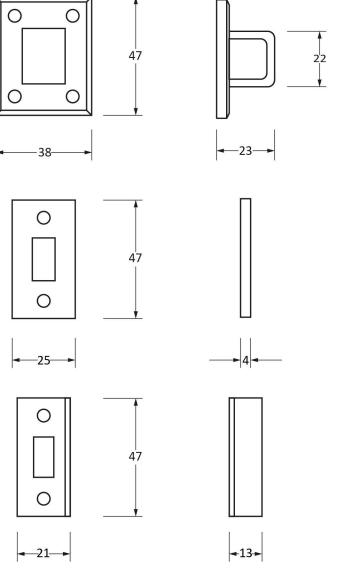

Please Note, due to the hand crafted nature of our products all measurements are approximate and should be used as a guide only.

| Please Note, due to the hand crafted nature of our products all measurements are approximate and should be used as a guide only. |                               |                     |                |                                   |  |
|----------------------------------------------------------------------------------------------------------------------------------|-------------------------------|---------------------|----------------|-----------------------------------|--|
| Product Information                                                                                                              |                               | Pack Contents       | Fixing Screw   |                                   |  |
| Product Code:                                                                                                                    | 33073                         | 1 x Universal Bolt  | Size:          | 10 x Gauge 8 x 1" (4mm x 25mm)    |  |
| Description:                                                                                                                     | 6" Shepherd's Crook Universal | 1 x Reciever Bridge |                | 2 x Gauge 6 x 3/4" (3.5mm x 19mm) |  |
|                                                                                                                                  | Bolt                          | 1 x Mortice Plate   | Type:          | Roundhead Screw                   |  |
| Finish:                                                                                                                          | Black                         | 1 x Angled Keep     | Finish:        | Black                             |  |
| Base Material:                                                                                                                   | Mild Steel                    | 12 x Fixing Screw   | Base Material: | Stainless Steel                   |  |