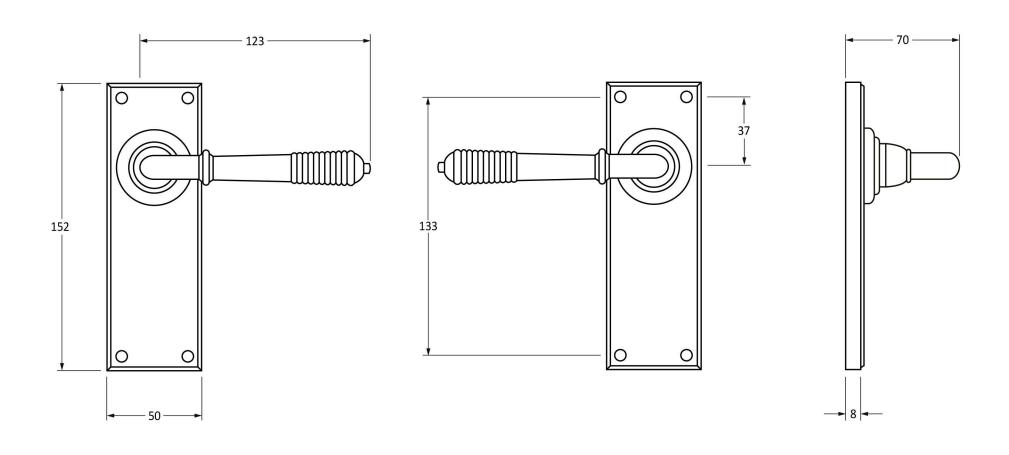

Please Note, due to the hand crafted nature of our products all measurements are approximate and should be used as a guide only.

| Product Information |                        | Pack Contents                   | Fixing Screws  |                             |
|---------------------|------------------------|---------------------------------|----------------|-----------------------------|
| Product Code:       | 33083                  | 2 x Handles                     | Size:          | Gauge 6 x 1" (3.5mm x 25mm) |
| Description:        | Reeded Lever Latch Set | 1 x Split Spindle (8mm x 95mm)  | Type:          | Countersunk Raised Head     |
| Finish:             | Aged Brass             | 1 x Split Spindle (8mm x 125mm) | Finish:        | Dark                        |
| Base Material:      | Brass                  | 1 x Steel Allen Key             | Base Material: | Stainless Steel             |
|                     |                        | 8 x Fixing Screws               |                |                             |