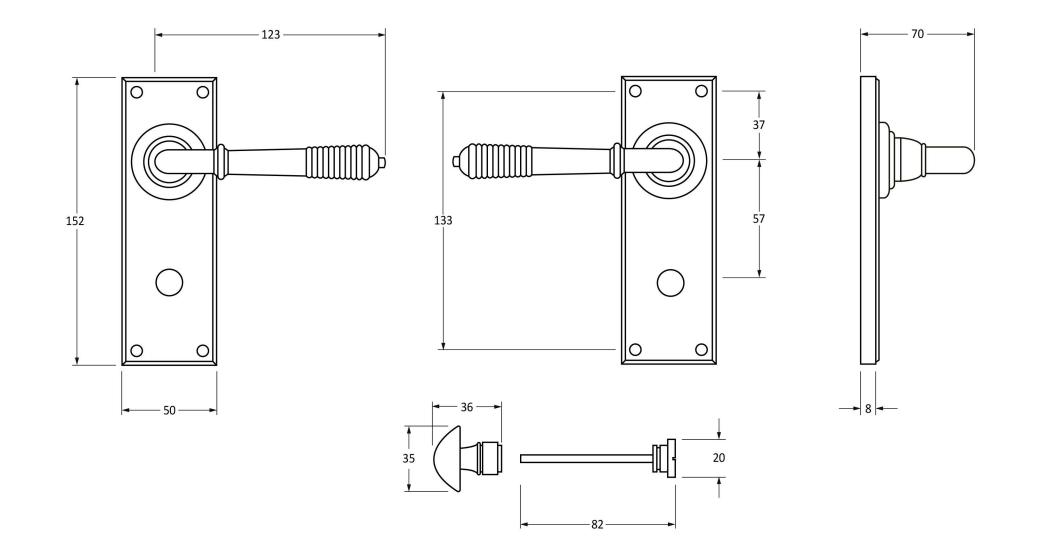

Please Note, due to the hand crafted nature of our products all measurements are approximate and should be used as a guide only.

| Product Information                                                                         | Pack Contents                                                                                                                                  | Fixing Screws                                                                                        |                                                              |
|---------------------------------------------------------------------------------------------|------------------------------------------------------------------------------------------------------------------------------------------------|------------------------------------------------------------------------------------------------------|--------------------------------------------------------------|
| Product Code:33084Description:Reeded Lever Bathroom SetFinish:Aged BrassBase Material:Brass | 2 x Handles<br>1 x Thumbturn<br>1 x Split Spindle (8mm x 95mm)<br>1 x Split Spindle (8mm x 125mm)<br>1 x Steel Allen Key<br>8 x Fixings Screws | Size:Gauge 6 x 1" (3.5mm x 25mm)Type:Countersunk Raised HeadFinish:DarkBase Material:Stainless Steel | From the <b>i</b> l <sup>®</sup><br>www.from the anvil.co.uk |