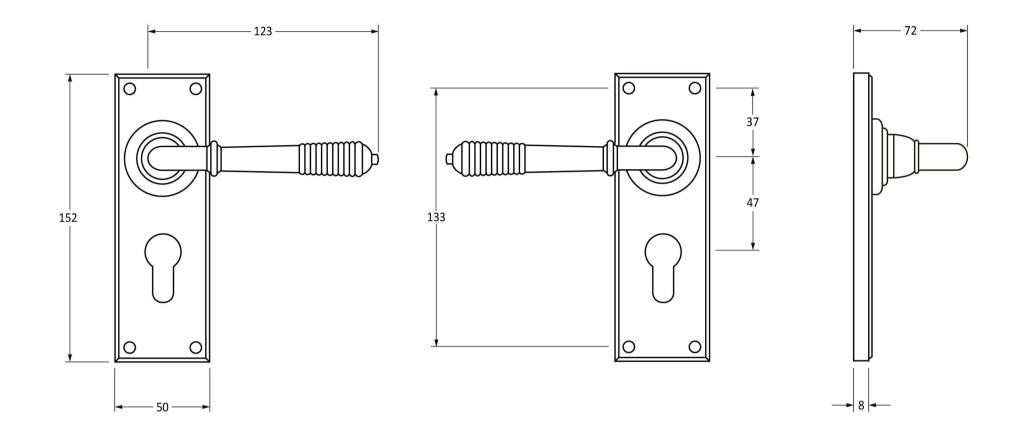

Please Note, due to the hand crafted nature of our products all measurements are approximate and should be used as a guide only.

| Product Information                                                                                          | Pack Contents                                                                                                                 | Fixing Screws                               |                                                                                           |                                                            |
|--------------------------------------------------------------------------------------------------------------|-------------------------------------------------------------------------------------------------------------------------------|---------------------------------------------|-------------------------------------------------------------------------------------------|------------------------------------------------------------|
|                                                                                                              |                                                                                                                               | Tixing Serews                               |                                                                                           |                                                            |
| Product Code: 33085<br>Description: Reeded Lever Euro Lock Set<br>Finish: Aged Brass<br>Base Material: Brass | 2 x Handles<br>1 x Split Spindle (8mm x 95mm)<br>1 x Split Spindle (8mm x 125mm)<br>1 x Steel Allen Key<br>8 x Fixings Screws | Size:<br>Type:<br>Finish:<br>Base Material: | Gauge 6 x 1" (3.5mm x 25mm)<br>Countersunk Raised Head<br>Dark Plating<br>Stainless Steel | From the <b>t</b> 1 <sup>®</sup><br>www.fromtheanvil.co.uk |