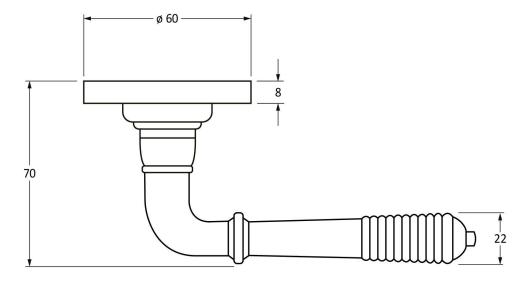

Please Note, due to the hand crafted nature of our products all measurements are approximate and should be used as a guide only.

| Product Information                                        |                                                               | Pack Contents                                                                                                                 | Fixing Screws                                                 |                                                                                                                                                      |                                                              |
|------------------------------------------------------------|---------------------------------------------------------------|-------------------------------------------------------------------------------------------------------------------------------|---------------------------------------------------------------|------------------------------------------------------------------------------------------------------------------------------------------------------|--------------------------------------------------------------|
| Product Code:<br>Description:<br>Finish:<br>Base Material: | 33086<br>Reeded Lever on Rose Set<br>Polished Nickel<br>Brass | 2 x Handles<br>1 x Split Spindle (8mm x 95mm)<br>1 x Split Spindle (8mm x 125mm)<br>1 x Steel Allen Key<br>12 x Fixing Screws | Size:<br>Type:<br>Size:<br>Type:<br>Finish:<br>Base Material: | 8 x Gauge 6 x 3/4" (3.5mm x 19mm)<br>Countersunk Raised Head<br>4 x 90mm & 16mm<br>Slotted Male & Female Bolts<br>Stainless Steel<br>Stainless Steel | From the <b>t</b> l <sup>®</sup><br>www.from the anvil.co.uk |