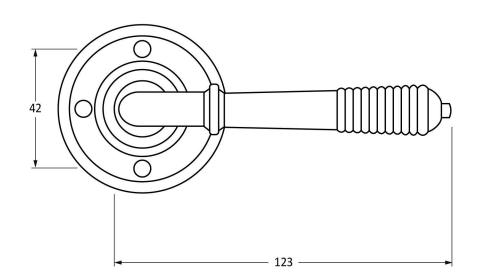

Please Note, due to the hand crafted nature of our products all measurements are approximate and should be used as a guide only.

| Product Information                                        |                                                               | Pack Contents                                                                                                                 | Fixing Screws                                                 |                                                                                                                                                      |                                                              |
|------------------------------------------------------------|---------------------------------------------------------------|-------------------------------------------------------------------------------------------------------------------------------|---------------------------------------------------------------|------------------------------------------------------------------------------------------------------------------------------------------------------|--------------------------------------------------------------|
| Product Code:<br>Description:<br>Finish:<br>Base Material: | 33086<br>Reeded Lever on Rose Set<br>Polished Nickel<br>Brass | 2 x Handles<br>1 x Split Spindle (8mm x 95mm)<br>1 x Split Spindle (8mm x 125mm)<br>1 x Steel Allen Key<br>12 x Fixing Screws | Size:<br>Type:<br>Size:<br>Type:<br>Finish:<br>Base Material: | 8 x Gauge 6 x 3/4" (3.5mm x 19mm)<br>Countersunk Raised Head<br>4 x 90mm & 16mm<br>Slotted Male & Female Bolts<br>Stainless Steel<br>Stainless Steel | From the <b>t</b> l <sup>®</sup><br>www.from the anvil.co.uk |