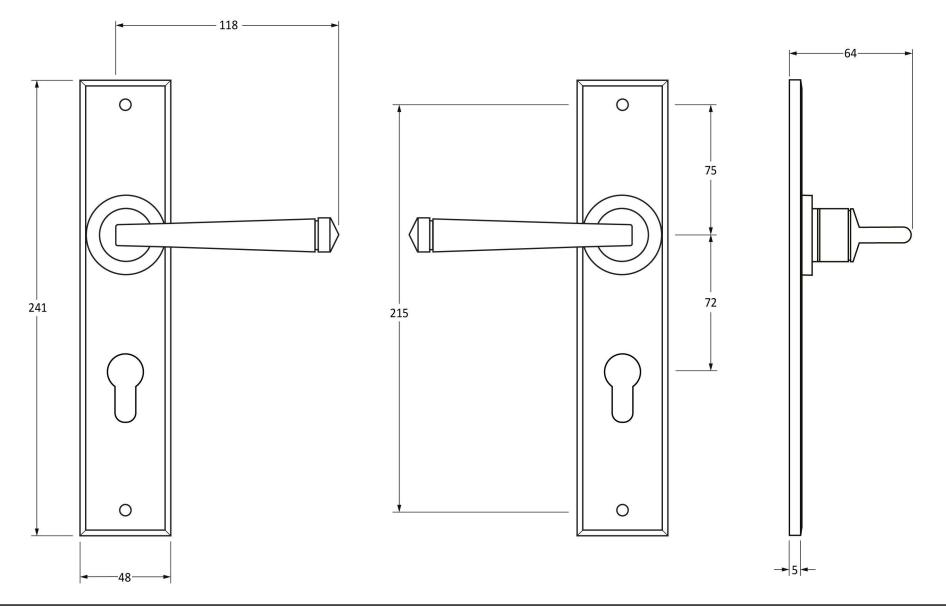

Please Note, due to the hand crafted nature of our products all measurements are approximate and should be used as a guide only.

| Thease Note, and to the halfa drafted nature of our products an incusarements are approximate and should be used as a gaine only. |                            |                                 |                |                     |  |
|-----------------------------------------------------------------------------------------------------------------------------------|----------------------------|---------------------------------|----------------|---------------------|--|
| Product Information                                                                                                               |                            | Pack Contents                   | Fixing Screws  |                     |  |
| Product Code:                                                                                                                     | 33088                      | 2 x Handles                     | Size:          | 90mm & 16mm         |  |
| Description:                                                                                                                      | Avon Large 72mm Lever Euro | 1 x Split Spindle (8mm x 110mm) | Type:          | Male & Female Bolts |  |
|                                                                                                                                   | Lock Set                   | 1 x Split Spindle (8mm x 140mm) | Finish:        | Pewter Patina       |  |
| Finish:                                                                                                                           | Pewter Patina              | 1 x Steel Allen Key             | Base Material: | Stainless Steel     |  |
| Base Material:                                                                                                                    | Mild Steel                 | 2 x Fixing Screws               |                |                     |  |