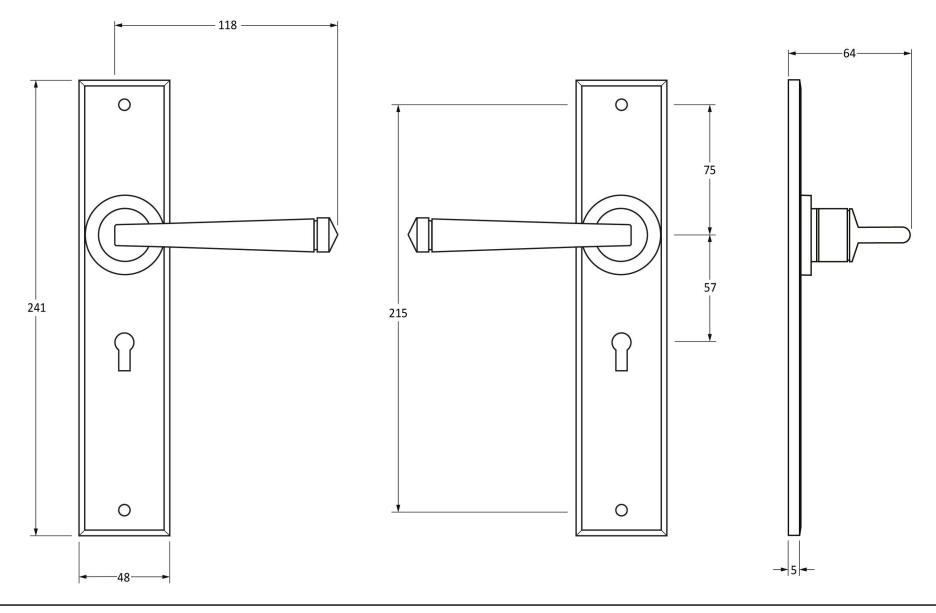

Please Note, due to the hand crafted nature of our products all measurements are approximate and should be used as a guide only.

| Thease Note, due to the hand drafted hatare of our products an incusarements are approximate and should be ased as a gaide only. |                           |                                 |                |                     |  |
|----------------------------------------------------------------------------------------------------------------------------------|---------------------------|---------------------------------|----------------|---------------------|--|
| Product Information                                                                                                              |                           | Pack Contents                   | Fixing Screws  |                     |  |
| Product Code:                                                                                                                    | 33089                     | 2 x Handles                     | Size:          | 90mm & 16mm         |  |
| Description:                                                                                                                     | Avon Large Lever Lock Set | 1 x Split Spindle (8mm x 110mm) | Type:          | Male & Female Bolts |  |
| Finish:                                                                                                                          | Pewter Patina             | 1 x Split Spindle (8mm x 140mm) | Finish:        | Pewter Patina       |  |
| Base Material:                                                                                                                   | Mild Steel                | 1 x Steel Allen Key             | Base Material: | Stainless Steel     |  |
|                                                                                                                                  |                           | 2 x Fixing Screws               |                |                     |  |