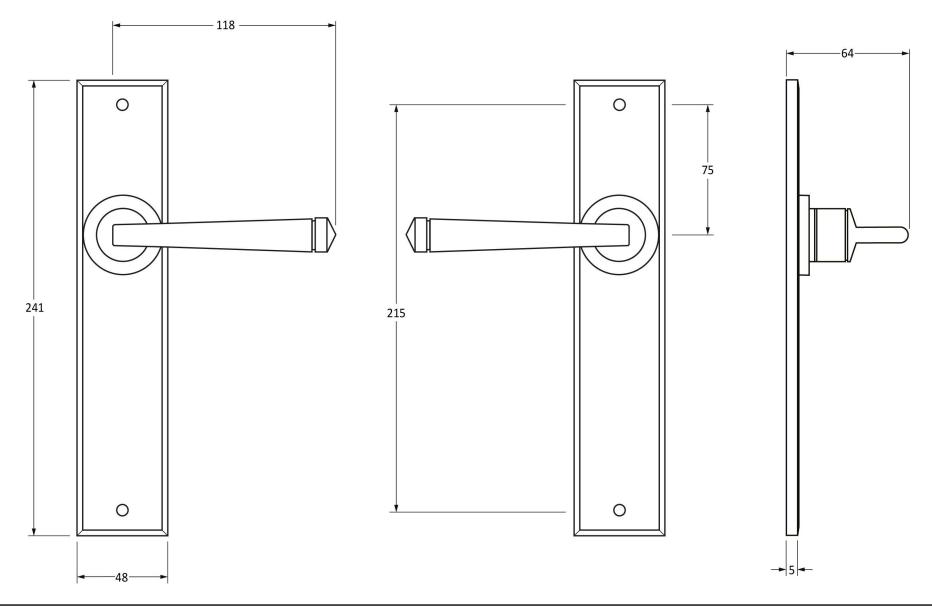

Please Note, due to the hand crafted nature of our products all measurements are approximate and should be used as a guide only.

| r lease Note, due to the hand crafted nature of our products an measurements are approximate and should be used as a guide only. |                            |                                 |                |                     |  |
|----------------------------------------------------------------------------------------------------------------------------------|----------------------------|---------------------------------|----------------|---------------------|--|
| Product Information                                                                                                              |                            | Pack Contents                   | Fixing Screws  |                     |  |
| Product Code:                                                                                                                    | 33090                      | 2 x Handles                     | Size:          | 90mm & 16mm         |  |
| Description:                                                                                                                     | Avon Large Lever Latch Set | 1 x Split Spindle (8mm x 110mm) | Type:          | Male & Female Bolts |  |
| Finish:                                                                                                                          | Pewter Patina              | 1 x Split Spindle (8mm x 140mm) | Finish:        | Pewter Patina       |  |
| Base Material:                                                                                                                   | Mild Steel                 | 1 x Steel Allen Key             | Base Material: | Stainless Steel     |  |
|                                                                                                                                  |                            | 2 x Fixing Screws               |                |                     |  |