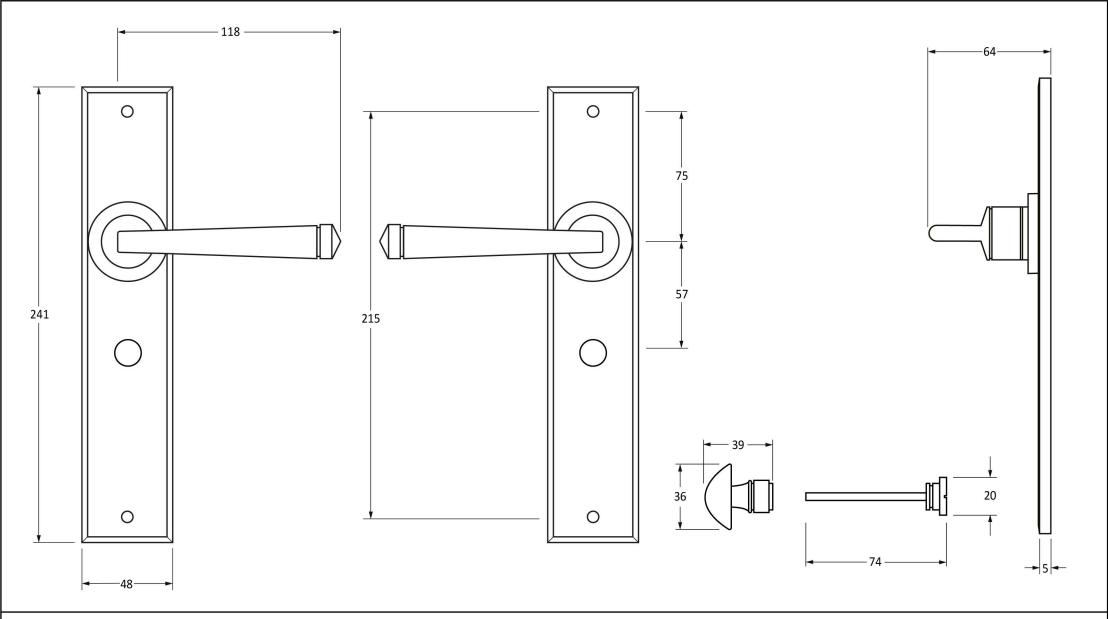

Please Note, due to the hand crafted nature of our products all measurements are approximate and should be used as a guide only.

|                                                                                                                   | ™ N                                                                                                                             | 1921 1997                                                                                           |  |
|-------------------------------------------------------------------------------------------------------------------|---------------------------------------------------------------------------------------------------------------------------------|-----------------------------------------------------------------------------------------------------|--|
| Product Information                                                                                               | Pack Contents                                                                                                                   | Fixing Screws                                                                                       |  |
| Product Code: 33091  Description: Avon Large Lever Bathroom Set  Finish: Pewter Patina  Base Material: Mild Steel | 2 x Handles 1 x Thumbturn 1 x Split Spindle (8mm x 110mm) 1 x Split Spindle (8mm x 140mm) 1 x Steel Allen Key 2 x Fixing Screws | Size: 90mm & 16mm  Type: Male & Female Bolts  Finish: Pewter Patina  Base Material: Stainless Steel |  |