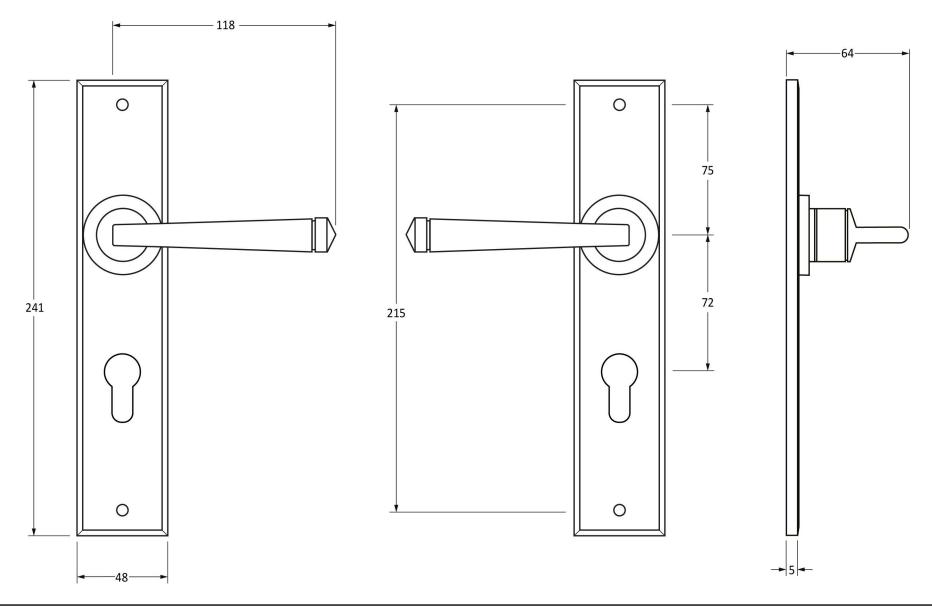

Please Note, due to the hand crafted nature of our products all measurements are approximate and should be used as a guide only.

| Trease Note, and to the hand drafted nature of our products an incusarements are approximate and should be used as a gaine only. |                                |                                 |                |                     |  |
|----------------------------------------------------------------------------------------------------------------------------------|--------------------------------|---------------------------------|----------------|---------------------|--|
| Product Information                                                                                                              |                                | Pack Contents                   | Fixing Screws  |                     |  |
| Product Code:                                                                                                                    | 33092                          | 2 x Handles                     | Size:          | 90mm & 16mm         |  |
| Description:                                                                                                                     | Avon Large Lever Euro Lock Set | 1 x Split Spindle (8mm x 110mm) | Type:          | Male & Female Bolts |  |
| Finish:                                                                                                                          | Black                          | 1 x Split Spindle (8mm x 140mm) | Finish:        | Black               |  |
| Base Material:                                                                                                                   | Mild Steel                     | 1 x Steel Allen Key             | Base Material: | Stainless Steel     |  |
|                                                                                                                                  |                                | 2 x Fixing Screws               |                |                     |  |