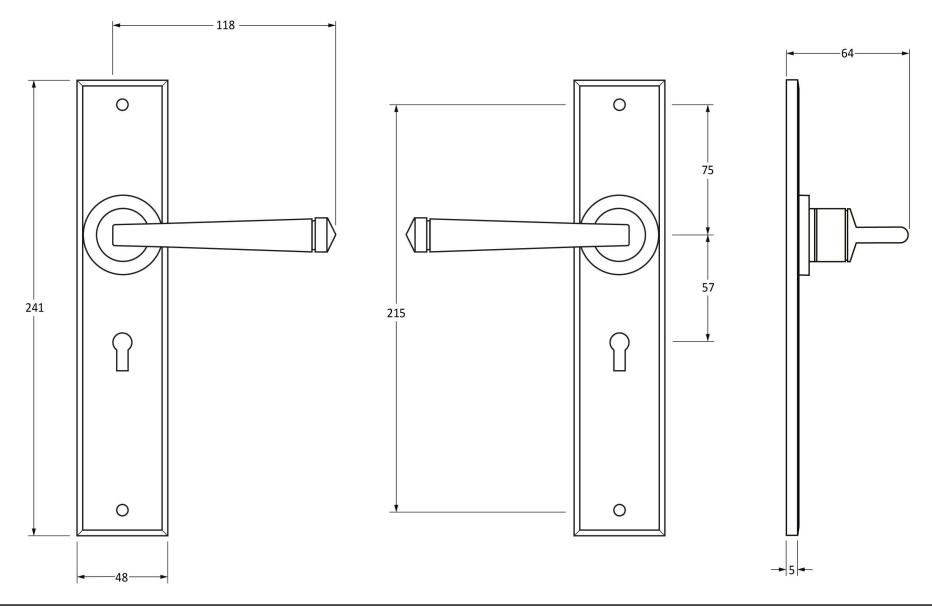

Please Note, due to the hand crafted nature of our products all measurements are approximate and should be used as a guide only.

| Thease Note, and to the harid drafted nature of our products an incusarements are approximate and should be ased as a gaine only. |                           |                                 |                |                     |  |
|-----------------------------------------------------------------------------------------------------------------------------------|---------------------------|---------------------------------|----------------|---------------------|--|
| Product Information                                                                                                               |                           | Pack Contents                   | Fixing Screws  |                     |  |
| Product Code:                                                                                                                     | 33093                     | 2 x Handles                     | Size:          | 90mm & 16mm         |  |
| Description:                                                                                                                      | Avon Large Lever Lock Set | 1 x Split Spindle (8mm x 110mm) | Type:          | Male & Female Bolts |  |
| Finish:                                                                                                                           | Black                     | 1 x Split Spindle (8mm x 140mm) | Finish:        | Black               |  |
| Base Material:                                                                                                                    | Mild Steel                | 1 x Steel Allen Key             | Base Material: | Stainless Steel     |  |
|                                                                                                                                   |                           | 2 x Fixing Screws               |                |                     |  |