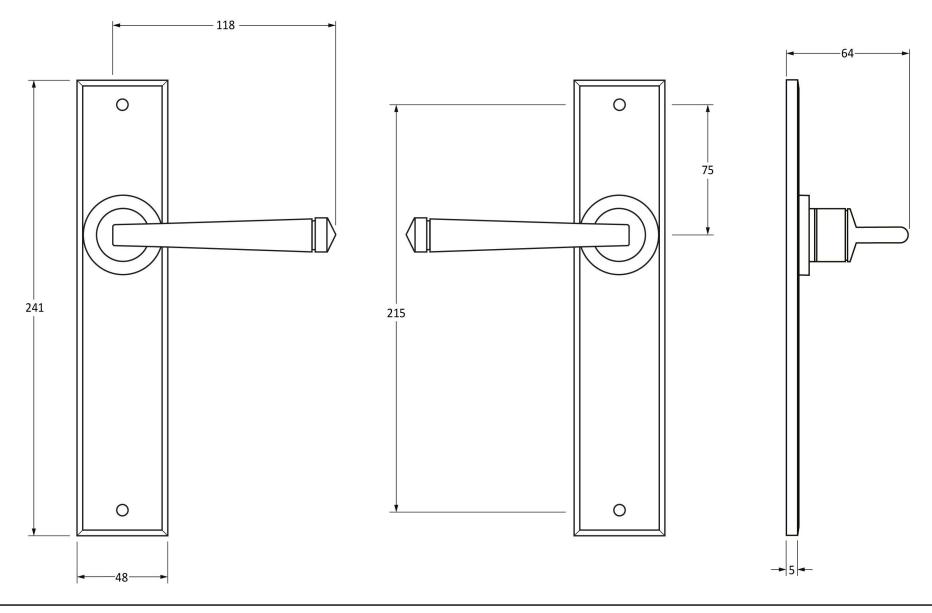

Please Note, due to the hand crafted nature of our products all measurements are approximate and should be used as a guide only.

| r lease Note, due to the hand drafted hature of our products an measurements are approximate and should be used as a guide only. |                            |                                 |                |                     |  |
|----------------------------------------------------------------------------------------------------------------------------------|----------------------------|---------------------------------|----------------|---------------------|--|
| Product Information                                                                                                              |                            | Pack Contents                   | Fixing Screws  |                     |  |
| Product Code:                                                                                                                    | 33094                      | 2 x Handles                     | Size:          | 90mm & 16mm         |  |
| Description:                                                                                                                     | Avon Large Lever Latch Set | 1 x Split Spindle (8mm x 110mm) | Type:          | Male & Female Bolts |  |
| Finish:                                                                                                                          | Black                      | 1 x Split Spindle (8mm x 140mm) | Finish:        | Black               |  |
| Base Material:                                                                                                                   | Mild Steel                 | 1 x Steel Allen Key             | Base Material: | Stainless Steel     |  |
|                                                                                                                                  |                            | 2 x Fixing Screws               |                |                     |  |