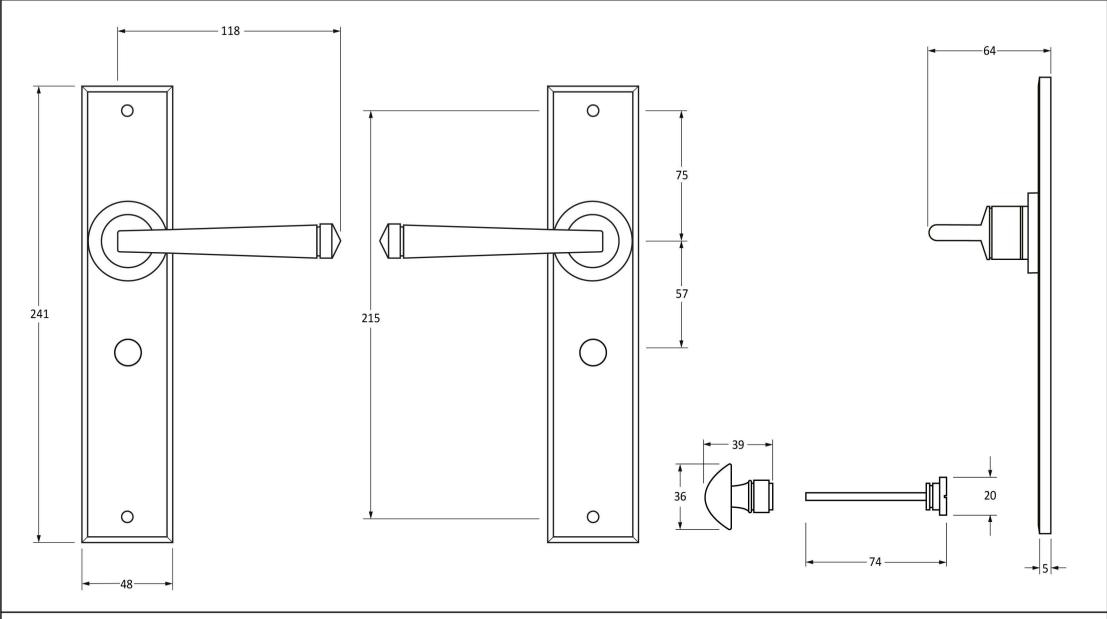

Please Note, due to the hand crafted nature of our products all measurements are approximate and should be used as a guide only.

| rease rease, and to the hard stated hards of our products an incura are approximate and should be used as a garde only. |                                                                                                                                 |                                             |                                                                |  |
|-------------------------------------------------------------------------------------------------------------------------|---------------------------------------------------------------------------------------------------------------------------------|---------------------------------------------|----------------------------------------------------------------|--|
| Product Information                                                                                                     | Pack Contents                                                                                                                   | Fixing Screws                               |                                                                |  |
| Product Code: 33095  Description: Avon Large Lever Bathroom Set  Finish: Black  Base Material: Mild Steel               | 2 x Handles 1 x Thumbturn 1 x Split Spindle (8mm x 110mm) 1 x Split Spindle (8mm x 140mm) 1 x Steel Allen Key 2 x Fixing Screws | Size:<br>Type:<br>Finish:<br>Base Material: | 90mm & 16mm<br>Male & Female Bolts<br>Black<br>Stainless Steel |  |