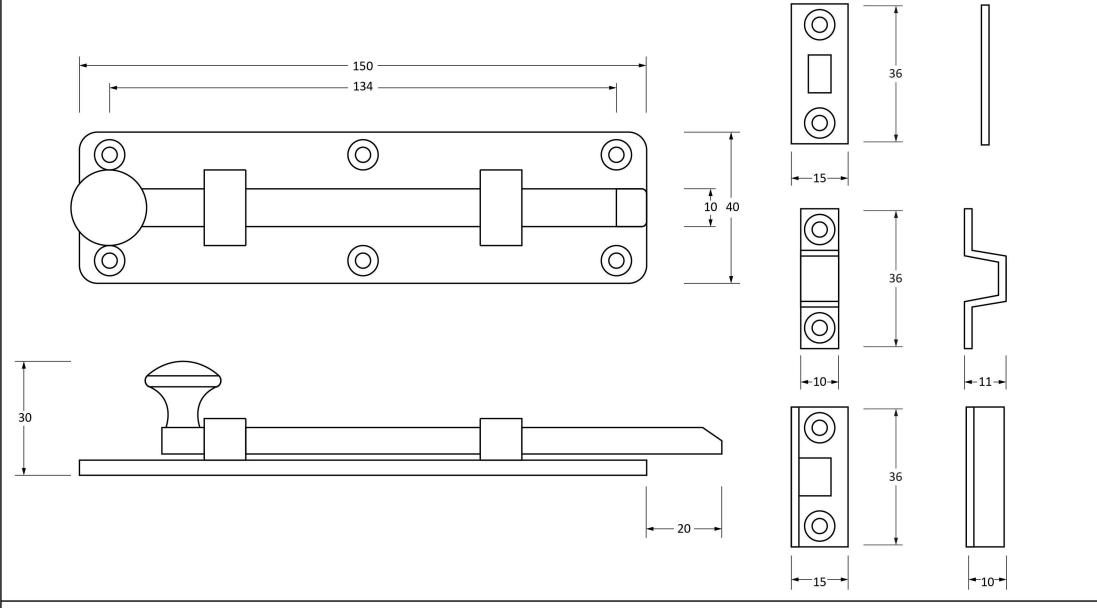

Please Note, due to the hand crafted nature of our products all measurements are approximate and should be used as a guide only.

| ntents     | Fixing Screws                                     |                                                                          |                                                                                                                                               |
|------------|---------------------------------------------------|--------------------------------------------------------------------------|-----------------------------------------------------------------------------------------------------------------------------------------------|
|            | Size:                                             | Gauge 6 x 3/4" (3.5mm x 19mm)                                            |                                                                                                                                               |
| ver Bridge | Type:                                             | Round Head                                                               |                                                                                                                                               |
| ice Plate  | Finish:                                           | Stainless Steel                                                          |                                                                                                                                               |
| ed Keep    | Base Material:                                    | Stainless Steel                                                          |                                                                                                                                               |
| gs Screws  |                                                   |                                                                          |                                                                                                                                               |
| t          | ever Bridge<br>tice Plate<br>ed Keep<br>gs Screws | Size: Ever Bridge tice Plate Ed Keep  Size: Type: Finish: Base Material: | Size: Gauge 6 x 3/4" (3.5mm x 19mm)  Ever Bridge Type: Round Head  tice Plate Finish: Stainless Steel  ed Keep Base Material: Stainless Steel |