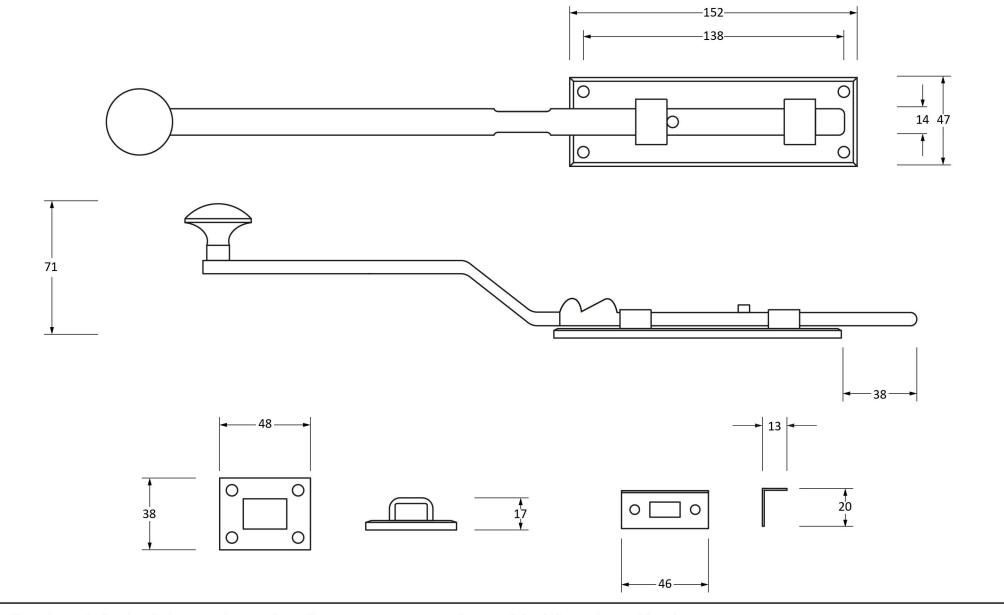

Base Material: Stainless Steel

Please Note, due to the hand crafted nature of our products all measurements are approximate and should be used as a guide only.

| Product Information |                     | Pack Contents       | Fixing Screws |                                   |
|---------------------|---------------------|---------------------|---------------|-----------------------------------|
| Product Code:       | 33113               | 1 x Door Bolt Bolt  | Size:         | 8 x Gauge 8 x 1" (4mm x 25mm)     |
| Description:        | 6" French Door Bolt | 1 x Reciever Bridge |               | 2 x Gauge 6 x 3/4" (3.5mm x 19mm) |
| Finish:             | Black               | 1 x Angled Keep     | Type:         | Round Head                        |
| Base Material:      | Mild Steel          | 10 x Fixing Screw   | Finish:       | Black                             |