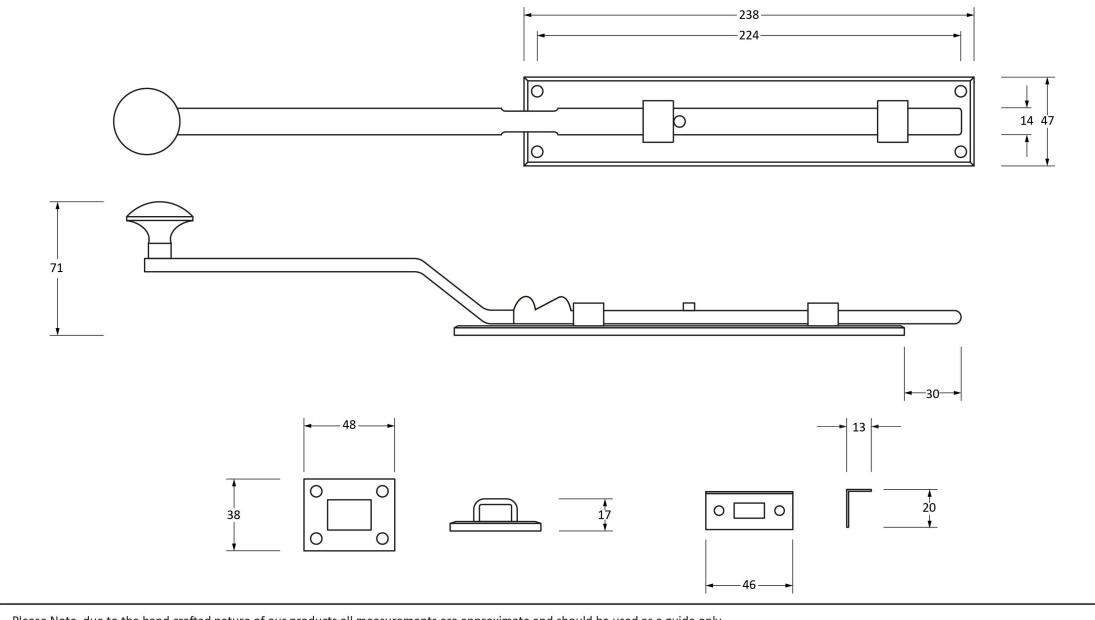

Please Note, due to the hand crafted nature of our products all measurements are approximate and should be used as a guide only.

|                     | : 33114              |                     |                |                                   |  |
|---------------------|----------------------|---------------------|----------------|-----------------------------------|--|
| Product Information |                      | Pack Contents       | Fixing Screws  |                                   |  |
| Product Code:       | 33114                | 1 x Door BoltBolt   | Size:          | 8 x Gauge 8 x 1" (4mm x 25mm)     |  |
| Description:        | 10" French Door Bolt | 1 x Reciever Bridge |                | 2 x Gauge 6 x 3/4" (3.5mm x 19mm) |  |
| Finish:             | Black                | 1 x Angled Keep     | Type:          | Round Head                        |  |
| Base Material:      | Mild Steel           | 10 x Fixing Screw   | Finish:        | Black                             |  |
|                     |                      |                     | Base Material: | Stainless Steel                   |  |