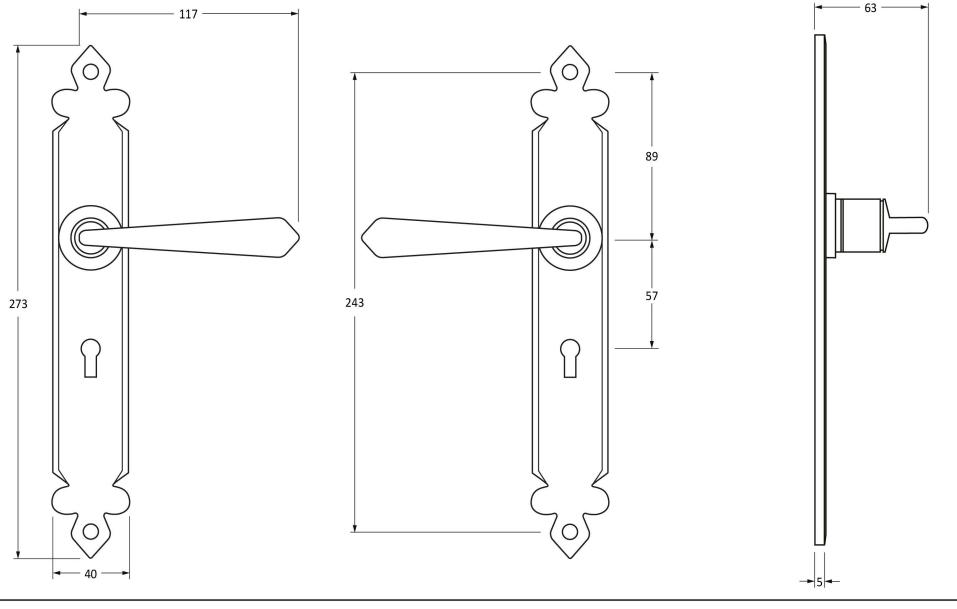

Please Note, due to the hand crafted nature of our products all measurements are approximate and should be used as a guide only.

| riease Note, due to the hand crafted hature of our products an measurements are approximate and should be used as a guide only. |                                |                                 |                |                             |  |
|---------------------------------------------------------------------------------------------------------------------------------|--------------------------------|---------------------------------|----------------|-----------------------------|--|
| Product Information                                                                                                             |                                | Pack Contents                   | Fixing Screws  |                             |  |
| Product Code:                                                                                                                   | 33116                          | 2 x Handles                     | Size:          | 90mm & 16mm                 |  |
| Description:                                                                                                                    | Cromwell Sprung Lever Lock Set | 1 x Split Spindle (8mm x 110mm) | Type:          | Slotted Male & Female Bolts |  |
| Finish:                                                                                                                         | Black                          | 1 x Split Spindle (8mm x 140mm) | Finish:        | Black                       |  |
| Base Material:                                                                                                                  | Mild Steel                     | 1 x Steel Allen Key             | Base Material: | Stainless Steel             |  |
|                                                                                                                                 |                                | 2 x Fixing Screws               |                |                             |  |