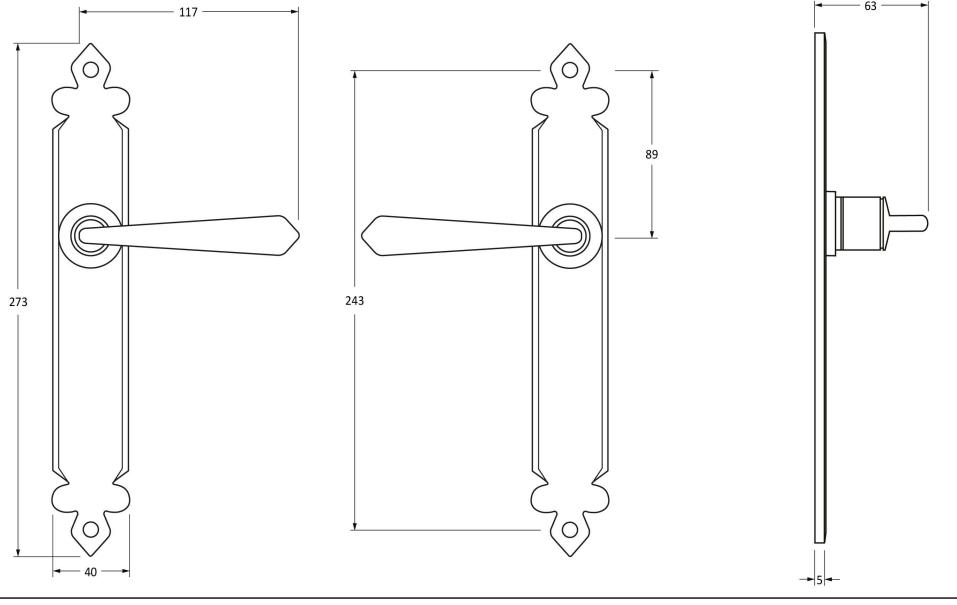

Please Note, due to the hand crafted nature of our products all measurements are approximate and should be used as a guide only.

| riedse Note, due to the hand charted hature of our products an measurements are approximate and should be used as a guide only. |                                 |                                 |                |                             |  |
|---------------------------------------------------------------------------------------------------------------------------------|---------------------------------|---------------------------------|----------------|-----------------------------|--|
| Product Information                                                                                                             |                                 | Pack Contents                   | Fixing Screws  |                             |  |
| Product Code:                                                                                                                   | 33117                           | 2 x Handles                     | Size:          | 90mm & 16mm                 |  |
| Description:                                                                                                                    | Cromwell Sprung Lever Latch Set | 1 x Split Spindle (8mm x 110mm) | Type:          | Slotted Male & Female Bolts |  |
| Finish:                                                                                                                         | Black                           | 1 x Split Spindle (8mm x 140mm) | Finish:        | Black                       |  |
| Base Material:                                                                                                                  | Mild Steel                      | 1 x Steel Allen Key             | Base Material: | Stainless Steel             |  |
|                                                                                                                                 |                                 | 2 x Fixing Screws               |                |                             |  |