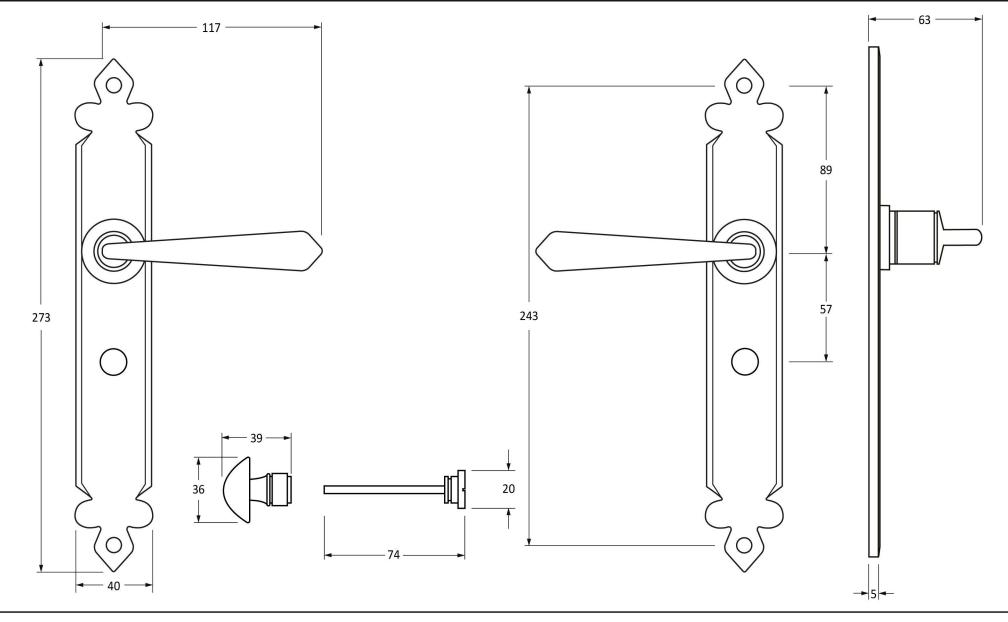

Please Note, due to the hand crafted nature of our products all measurements are approximate and should be used as a guide only.

| Product Information                                        |                                                                       | Pack Contents                                                                                                                                  | Fixing Screws                               |                                                                        |                                                        |
|------------------------------------------------------------|-----------------------------------------------------------------------|------------------------------------------------------------------------------------------------------------------------------------------------|---------------------------------------------|------------------------------------------------------------------------|--------------------------------------------------------|
| Product Code:<br>Description:<br>Finish:<br>Base Material: | 33118<br>Cromwell Sprung Lever<br>Bathroom Set<br>Black<br>Mild Steel | 2 x Handles<br>1 x Thumbturn<br>1 x Split Spindle (8mm x 110mm)<br>1 x Split Spindle (8mm x 140mm)<br>1 x Steel Allen Key<br>2 x Fixing Screws | Size:<br>Type:<br>Finish:<br>Base Material: | 90mm & 16mm<br>Slotted Male & Female Bolts<br>Black<br>Stainless Steel | From the • 11 <sup>®</sup><br>www.from the anvil.co.uk |