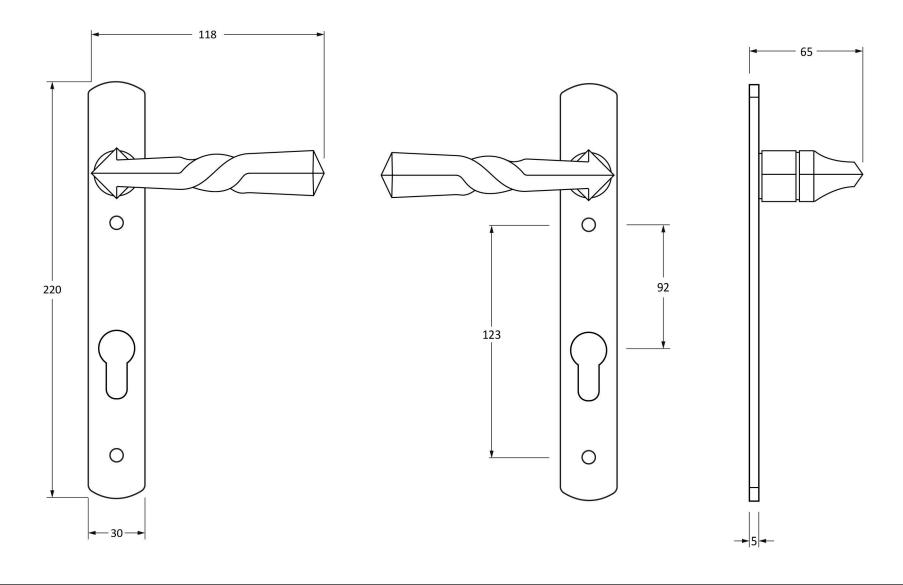

Please Note, due to the hand crafted nature of our products all measurements are approximate and should be used as a guide only.

| Product Information |                              | Pack Contents                   | Fixing Screws  |                     |  |
|---------------------|------------------------------|---------------------------------|----------------|---------------------|--|
| Product Code:       | 33119                        | 2 x Handles                     | Size:          | 90mm & 16mm         |  |
| Description:        | Narrow Lever Espag. Lock Set | 1 x Split Spindle (8mm x 110mm) | Type:          | Male & Female Bolts |  |
| Finish:             | Black                        | 1 x Split Spindle (8mm x 140mm) | Finish:        | Black               |  |
| Base Material:      | Mild Steel                   | 1 x Steel Allen Key             | Base Material: | Stainless Steel     |  |
|                     |                              | 2 x Fixing Screws               |                |                     |  |